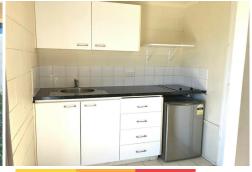

## Features include:

- \* Security screens & secure gated complex
- \* Near new bathroom
- \* Refurbished kitchen with bar fridge & electric cook top
- \* Timber look lino flooring
- \* Balcony for you to enjoy your morning coffee
- \* Bus stop right in front of the complex
- \* 10 minutes walk to Roma Street train station
- \* Minutes away from Brisbane CBD
- \* Coin operated washing machines