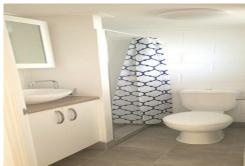

## Features include:

- \* Security screens & secure gated complex
- \* Near new bathroom
- \* Refurbished kitchen with bar fridge & electric cook top
- \* Timber look lino flooring
- \* Balcony for you to enjoy your morning coffee
- \* Bus stop right in front of the complex
- \* 10 minutes walk to Roma Street train station
- \* Minutes away from Brisbane CBD
- \* Coin operated washing machines