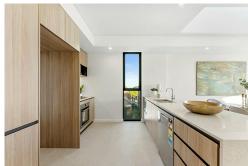

## Other things you'll appreciate:

- crisp white interiors with timber accents and high end finishes throughout
- open plan, light filled living space
- floor to ceiling sliders opening to expansive balcony
- generous, gourmet kitchen with gas cooking, dishwasher and microwave
- spacious bedrooms with built in wardrobes
- superb bathrooms with contemporary fittings and fixtures
- floor boards, ducted air conditioning and video intercom