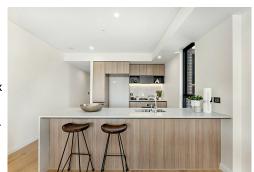

## Other things you'll appreciate:

- crisp white interiors with timber accents and high end finishes throughout
- open plan, light filled living space
- floor to ceiling sliders opening to expansive balcony
- generous, gourmet kitchen with gas cooking, dishwasher and microwave
- spacious bedrooms with built in wardrobes
- superb bathrooms with contemporary fittings and fixtures
- floor boards, ducted air conditioning and video intercom