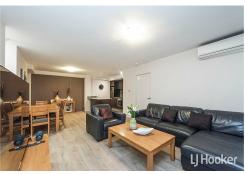

#### Features;

2 well sized bedrooms with BIR Master bedroom has a private well sized and modern ensuite Open plan layout opens to large balcony overlooking Hay Street Large secondary bathroom with inbuilt laundry Split system in each bedroom and living area One Car Bay

The Royale Apartments offer resort style facilities including 2 lap pools, spa, sauna, outdoor entertaining area and BBQ facilities, fully equipped gym, lounge and games area.