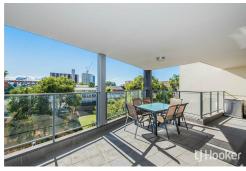

#### Features;

2 well sized bedrooms with BIR Master bedroom has a private well sized and modern ensuite Open plan layout opens to large balcony overlooking Hay Street Large secondary bathroom with inbuilt laundry Split system in each bedroom and living area One Car Bay

The Royale Apartments offer resort style facilities including 2 lap pools, spa, sauna, outdoor entertaining area and BBQ facilities, fully equipped gym, lounge and games area.