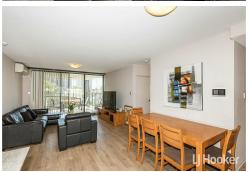

#### Features;

2 well sized bedrooms with BIR Master bedroom has a private well sized and modern ensuite Open plan layout opens to large balcony overlooking Hay Street Large secondary bathroom with inbuilt laundry Split system in each bedroom and living area One Car Bay

The Royale Apartments offer resort style facilities including 2 lap pools, spa, sauna, outdoor entertaining area and BBQ facilities, fully equipped gym, lounge and games area.