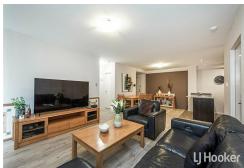

#### Features;

2 well sized bedrooms with BIR Master bedroom has a private well sized and modern ensuite Open plan layout opens to large balcony overlooking Hay Street Large secondary bathroom with inbuilt laundry Split system in each bedroom and living area One Car Bay

The Royale Apartments offer resort style facilities including 2 lap pools, spa, sauna, outdoor entertaining area and BBQ facilities, fully equipped gym, lounge and games area.