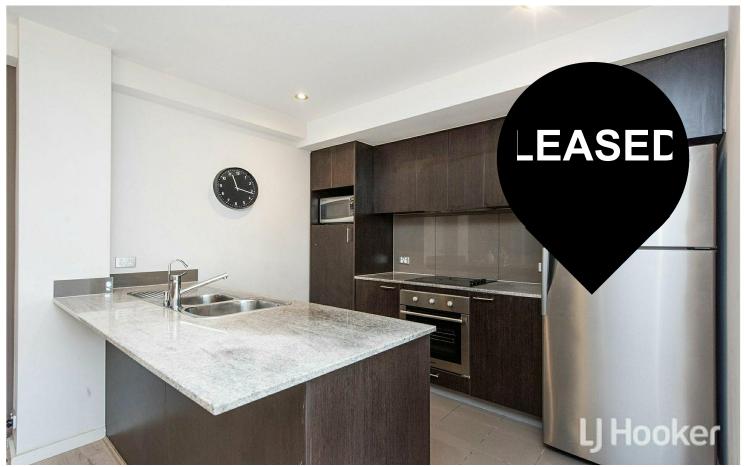

#### Features;

2 well sized bedrooms with BIR Master bedroom has a private well sized and modern ensuite Open plan layout opens to large balcony overlooking Hay Street Large secondary bathroom with inbuilt laundry Split system in each bedroom and living area One Car Bay

The Royale Apartments offer resort style facilities including 2 lap pools, spa, sauna, outdoor entertaining area and BBQ facilities, fully equipped gym, lounge and games area.