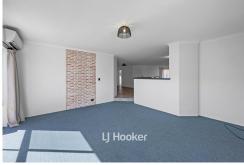

### FEATURES INCLUDE:

- Freshly painted with new wood look flooring
- Upon entry there is a sunken theatre/activity room
- Separate office/study space
- Large master bedroom with walk in robe and newly renovated ensuite
- Open plan Living/Dining/Kitchen
- Kitchen has been remolded with new cabinetry and appliances, including a dishwasher
- Large dining area off the kitchen
- Additional living space off the kitchen which has a reverse cycle A/C present