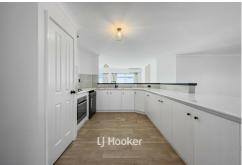

### FEATURES INCLUDE:

- Freshly painted with new wood look flooring
- Upon entry there is a sunken theatre/activity room
- Separate office/study space
- Large master bedroom with walk in robe and newly renovated ensuite
- Open plan Living/Dining/Kitchen
- Kitchen has been remolded with new cabinetry and appliances, including a dishwasher
- Large dining area off the kitchen
- Additional living space off the kitchen which has a reverse cycle A/C present