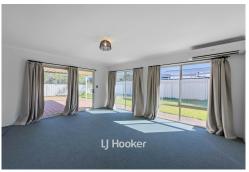

### FEATURES INCLUDE:

- Freshly painted with new wood look flooring
- Upon entry there is a sunken theatre/activity room
- Separate office/study space
- Large master bedroom with walk in robe and newly renovated ensuite
- Open plan Living/Dining/Kitchen
- Kitchen has been remolded with new cabinetry and appliances, including a dishwasher
- Large dining area off the kitchen
- Additional living space off the kitchen which has a reverse cycle A/C present