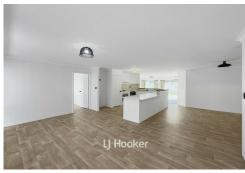

### FEATURES INCLUDE:

- Freshly painted with new wood look flooring
- Upon entry there is a sunken theatre/activity room
- Separate office/study space
- Large master bedroom with walk in robe and newly renovated ensuite
- Open plan Living/Dining/Kitchen
- Kitchen has been remolded with new cabinetry and appliances, including a dishwasher
- Large dining area off the kitchen
- Additional living space off the kitchen which has a reverse cycle A/C present