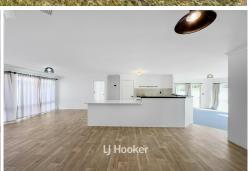

### FEATURES INCLUDE:

- Freshly painted with new wood look flooring
- Upon entry there is a sunken theatre/activity room
- Separate office/study space
- Large master bedroom with walk in robe and newly renovated ensuite
- Open plan Living/Dining/Kitchen
- Kitchen has been remolded with new cabinetry and appliances, including a dishwasher
- Large dining area off the kitchen
- Additional living space off the kitchen which has a reverse cycle A/C present