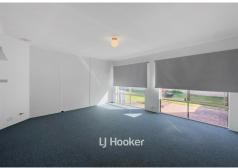

### FEATURES INCLUDE:

- Freshly painted with new wood look flooring
- Upon entry there is a sunken theatre/activity room
- Separate office/study space
- Large master bedroom with walk in robe and newly renovated ensuite
- Open plan Living/Dining/Kitchen
- Kitchen has been remolded with new cabinetry and appliances, including a dishwasher
- Large dining area off the kitchen
- Additional living space off the kitchen which has a reverse cycle A/C present