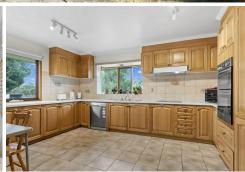

### PEACEFUL LIFESTYLE!!!

Enjoy the peaceful lifestyle this large family home offers, with a perfect blend of country, comfort and convenience.

The home includes:

- -Master bedroom with large robes and a private ensuite.
- -Remaining bedrooms with built in robes.
- -A generously sized timber kitchen, including dual wall-mounted ovens and dishwasher with countryside views.
- -Sunroom for additional space.
- -Hardwood timber flooring throughout, carpet to living and bedrooms.