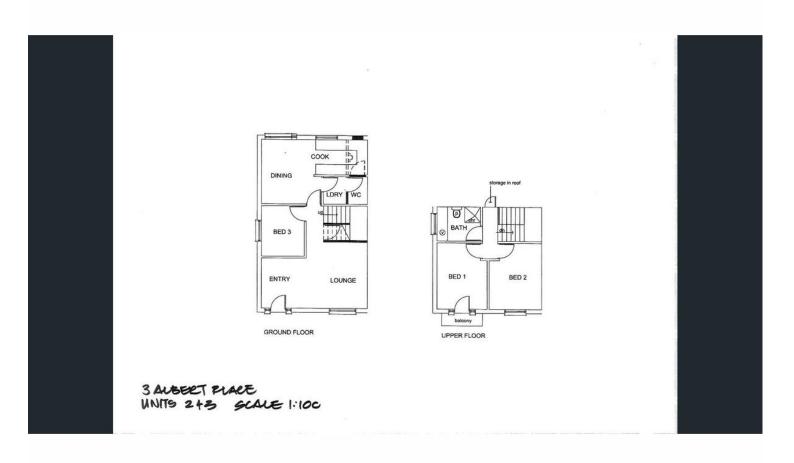

With an abundance of natural light, and open living & dining areas, this property is sure to impress!

Features include:

- 3 Bedrooms
- 1 Bathroom
- 2 toilets
- Kitchen with dishwasher
- Modern kitchen with stainless appliances
- Ceiling fans throughout

## More About this Property

| Property ID   | 2D3YFDZ     |  |
|---------------|-------------|--|
| Property Type | Townhouse   |  |
| Including     | Toilets (2) |  |

Jessica Dimasi 0413 041 287 Property Investment Manager | jessica.dimasi@ljhadelaidemetro.com.au