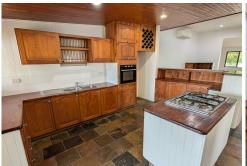

# **QUAINT QUEENSLANDER**

This low set unfurnished 3 bedroom Queenslander home is a must see!!

- Timber floors
- Good kitchen complete with gas cook top
- Air conditioning
- Dual frontage
- Double garage
- Patio
- Security screens