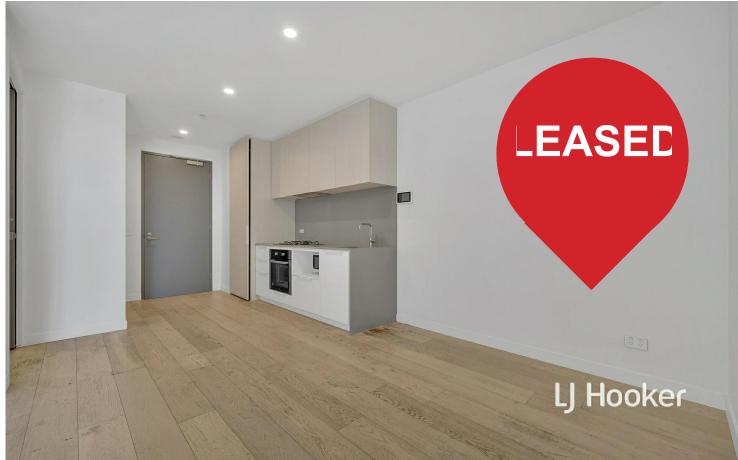

The apartment offers a decent sized bedroom with built-in wardrobe with an abundance of natural light. It features an open plan kitchen/living space fit with stainless steel appliances, European laundry and a private balcony.

- Secure video entrance
- Generous bedroom with built-in robes
- Sparkling bathroom
- Open plan living and dining areas
- Kitchen with dishwasher, gas cook top and appliances
- European laundry
- Split air-con system