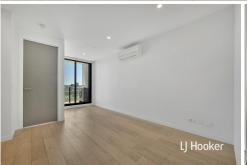

The apartment offers a decent sized bedroom with built-in wardrobe with an abundance of natural light. It features an open plan kitchen/living space fit with stainless steel appliances, European laundry and a private balcony.

- Secure video entrance
- Generous bedroom with built-in robes
- Sparkling bathroom
- Open plan living and dining areas
- Kitchen with dishwasher, gas cook top and appliances
- European laundry
- Split air-con system