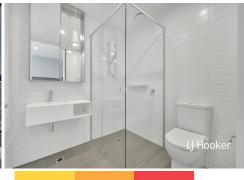

- Secure video entrance
- Generous bedroom with built-in robes
- Sparkling bathroom
- Open plan living and dining areas
- Kitchen with dishwasher, gas cook top and appliances
- European laundry
- Split air-con system