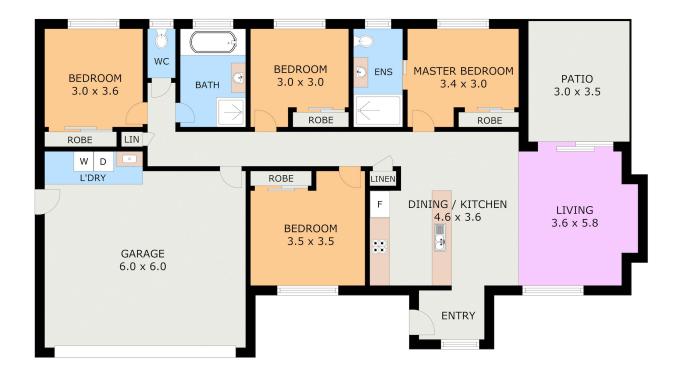

- Four bedrooms with built-in cupboards and fans
- Main bedroom features air conditioning and en-suite
- Air conditioned open planned living area
- Modern kitchen features a dishwasher
- Spacious backyard with covered outdoor patio
- Pets negotiable upon application

## More About this Property

| Property ID   4PUHVW     Property Type   House     Land Area   638 sqm     Including   Air Conditioning     Built-in-Robes   Secure Parking |               |                |
|---------------------------------------------------------------------------------------------------------------------------------------------|---------------|----------------|
| Land Area 638 sqm   Including Air Conditioning   Built-in-Robes                                                                             | Property ID   | 4PUHVW         |
| Including Air Conditioning<br>Built-in-Robes                                                                                                | Property Type | House          |
| Built-in-Robes                                                                                                                              | Land Area     | 638 sqm        |
|                                                                                                                                             | Including     | Built-in-Robes |