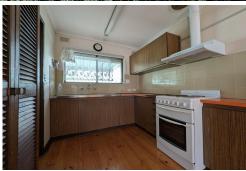

This large 2 bedroom unit is located at 1/41 Wallala Avenue, Park Holme SA 5043. It features an open plan lounge, dining and kitchen area with polished floorboards throughout. Both bedrooms have built-in robes and there is a split system reverse cycle air conditioner for year-round comfort. The unit also includes a single carport.

- 2 bedrooms
- Built-in robes
- Open plan living
- Polished floorboards
- Split system air conditioning
- Single carport
- Roller shutters
- \*\* RENT WILL BE \$380 UNTIL MARCH 22nd 2025\*\*

The unit is located in a quiet street in Park Holme, close to shops, schools and public transport. It is also just a short drive from the beach.