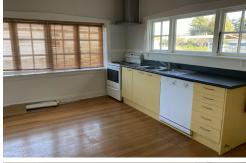

## Pareora, 16 Rhodes Street Family home in the heart of Pareora

This gorgeous, family bungalow is ready now to make your own!

This home features:

- Two double sized bedrooms plus sunroom/office.
- Spacious kitchen with dishwasher + room for your dining table.
- Bathroom with separate bath and shower.
- Decent sized living room heated by a heat pump.
- Laundry with separate toilet.
- Small room or office space