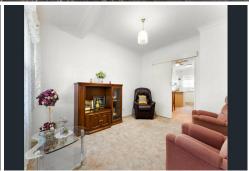

## Features include:

- \*Separate lounge room
- \*Combined kitchen and meals area
- \*Kitchen with ample cupboard & benchtop space, gas cooking
- \*Both bedrooms are a good size with BIR's and ceiling fans
- \*Bathroom with shower, bath, vanity and toilet
- \*Separate laundry
- \*Private paved courtyard
- \*Garden shed