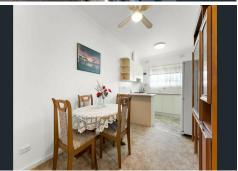

## Features include:

- \*Separate lounge room
- \*Combined kitchen and meals area
- \*Kitchen with ample cupboard & benchtop space, gas cooking
- \*Both bedrooms are a good size with BIR's and ceiling fans
- \*Bathroom with shower, bath, vanity and toilet
- \*Separate laundry
- \*Private paved courtyard
- \*Garden shed