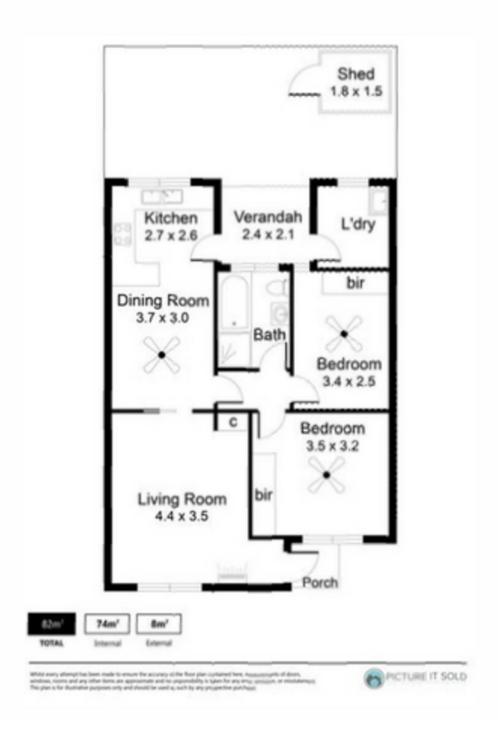

## Features include:

- \*Separate lounge room
- \*Combined kitchen and meals area
- \*Kitchen with ample cupboard & benchtop space, gas cooking
- \*Both bedrooms are a good size with BIR's and ceiling fans
- \*Bathroom with shower, bath, vanity and toilet
- \*Separate laundry
- \*Private paved courtyard
- \*Garden shed