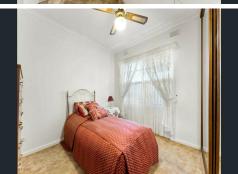

## Features include:

- \*Separate lounge room
- \*Combined kitchen and meals area
- \*Kitchen with ample cupboard & benchtop space, gas cooking
- \*Both bedrooms are a good size with BIR's and ceiling fans
- \*Bathroom with shower, bath, vanity and toilet
- \*Separate laundry
- \*Private paved courtyard
- \*Garden shed