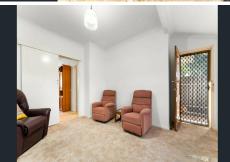

## Features include:

- \*Separate lounge room
- \*Combined kitchen and meals area
- \*Kitchen with ample cupboard & benchtop space, gas cooking
- \*Both bedrooms are a good size with BIR's and ceiling fans
- \*Bathroom with shower, bath, vanity and toilet
- \*Separate laundry
- \*Private paved courtyard
- \*Garden shed