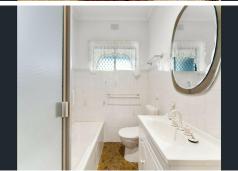

## Features include:

- \*Separate lounge room
- \*Combined kitchen and meals area
- \*Kitchen with ample cupboard & benchtop space, gas cooking
- \*Both bedrooms are a good size with BIR's and ceiling fans
- \*Bathroom with shower, bath, vanity and toilet
- \*Separate laundry
- \*Private paved courtyard
- \*Garden shed