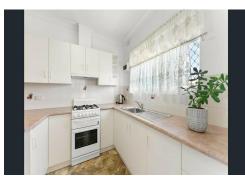

## Features include:

- \*Separate lounge room
- \*Combined kitchen and meals area
- \*Kitchen with ample cupboard & benchtop space, gas cooking
- \*Both bedrooms are a good size with BIR's and ceiling fans
- \*Bathroom with shower, bath, vanity and toilet
- \*Separate laundry
- \*Private paved courtyard
- \*Garden shed