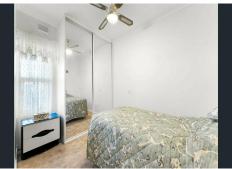

## Features include:

- \*Separate lounge room
- \*Combined kitchen and meals area
- \*Kitchen with ample cupboard & benchtop space, gas cooking
- \*Both bedrooms are a good size with BIR's and ceiling fans
- \*Bathroom with shower, bath, vanity and toilet
- \*Separate laundry
- \*Private paved courtyard
- \*Garden shed