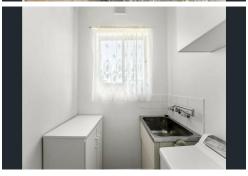

## Features include:

- \*Separate lounge room
- \*Combined kitchen and meals area
- \*Kitchen with ample cupboard & benchtop space, gas cooking
- \*Both bedrooms are a good size with BIR's and ceiling fans
- \*Bathroom with shower, bath, vanity and toilet
- \*Separate laundry
- \*Private paved courtyard
- \*Garden shed