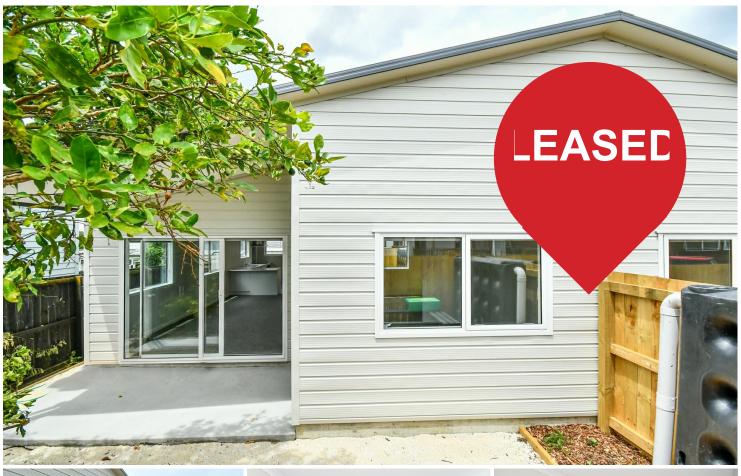

# Papatoetoe, B/55 Catkin Crescent

## Near New 2 Double Bedroom

- Lovely, trendy, 2 double bedroom unit
- Ideal lock up and leave for tenants with busy life styles.
- · Low maintenance.
- Beautiful kitchen with stone bench tops
- · spacious bathroom with good size shower.
- Private sunny patis off the open plan living to relax with a coffee or BBQ
- Nicely landscaped secure setting, handy to Airport and south west motorway. Walk to handy Aorere College.
- · Small storage shed. One carpark.