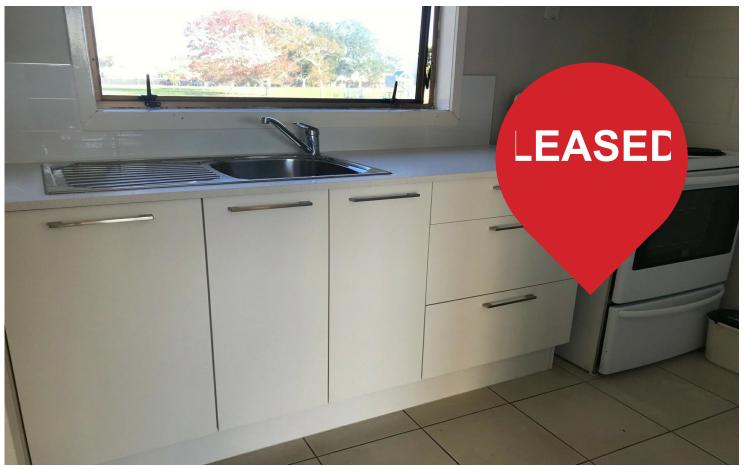

## 1 Bedroom Unit Papatoetoe

Bright and sunny 1 double bedroom upstairs unit with own terrace. Extremely tidy with separate kitchen with brand new stone benchtop, separate bedroom, separate lounge, bathroom with shower and toilet plus laundry area. Single carport. Very handy to shops, Manukau City Center, on main bus route, ideal couple or single person.