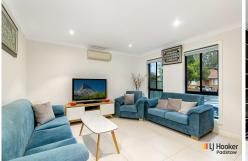

- \* Open plan lounge/dining areas, double bedrooms, built-in robes
- \* Deluxe kitchens with stone benches, stainless steel gas appliances
- \* Modern bathroom
- \* Double brick , polished/tiled floors and air con
- \* Separate access
- \* On street parking