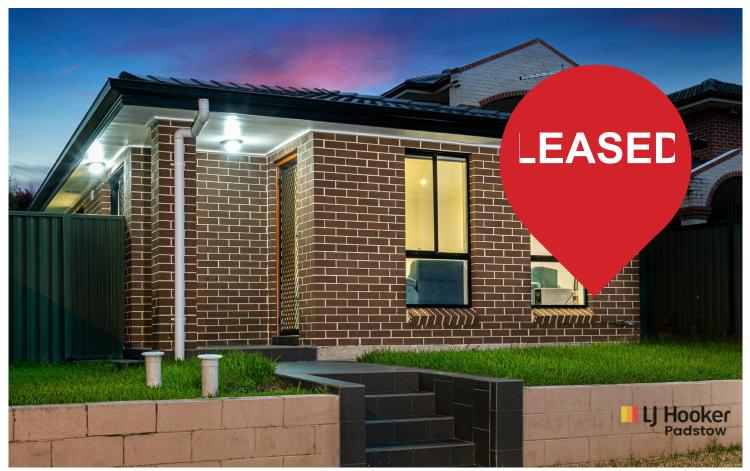

# APPLICATION APPROVED - INSPECTIONS CANCELLED

Modern 2 Bedroom Granny Flat. Ideally set within the Panania Public School catchment area, it is just a 10 minute walk to Panania village shops, cafes and the station.

- \* Open plan lounge/dining areas, double bedrooms, built-in robes
- \* Deluxe kitchens with stone benches, stainless steel gas appliances
- \* Modern bathroom
- \* Double brick , polished/tiled floors and air con
- \* Separate access
- \* On street parking