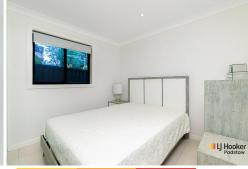

- \* Open plan lounge/dining areas, double bedrooms, built-in robes
- \* Deluxe kitchens with stone benches, stainless steel gas appliances
- \* Modern bathroom
- \* Double brick , polished/tiled floors and air con
- \* Separate access
- \* On street parking