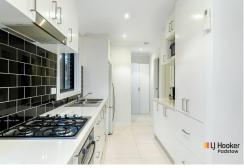

- \* Open plan lounge/dining areas, double bedrooms, built-in robes
- \* Deluxe kitchens with stone benches, stainless steel gas appliances
- \* Modern bathroom
- \* Double brick , polished/tiled floors and air con
- \* Separate access
- \* On street parking