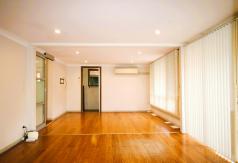

#### Main House Features;

- 3 Bedrooms all with built-ins and aircon
- Bathroom , with 3rd toilet in laundry
- Sunroom
- Large living room with aircon
- Separate lounge room or dining
- Newish Kitchen with loads of cupboards with breakfast bar
- Outdoor covered timber deck