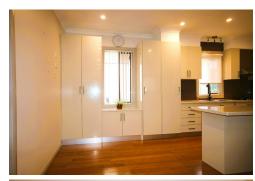

#### Main House Features;

- 3 Bedrooms all with built-ins and aircon
- Bathroom , with 3rd toilet in laundry
- Sunroom
- Large living room with aircon
- Separate lounge room or dining
- Newish Kitchen with loads of cupboards with breakfast bar
- Outdoor covered timber deck