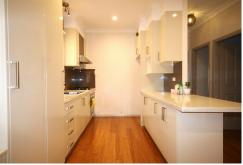

#### Main House Features;

- 3 Bedrooms all with built-ins and aircon
- Bathroom , with 3rd toilet in laundry
- Sunroom
- Large living room with aircon
- Separate lounge room or dining
- Newish Kitchen with loads of cupboards with breakfast bar
- Outdoor covered timber deck