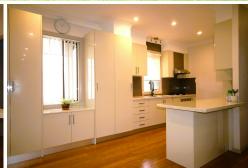

#### Main House Features;

- 3 Bedrooms all with built-ins and aircon
- Bathroom , with 3rd toilet in laundry
- Sunroom
- Large living room with aircon
- Separate lounge room or dining
- Newish Kitchen with loads of cupboards with breakfast bar
- Outdoor covered timber deck