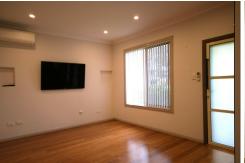

#### Main House Features;

- 3 Bedrooms all with built-ins and aircon
- Bathroom , with 3rd toilet in laundry
- Sunroom
- Large living room with aircon
- Separate lounge room or dining
- Newish Kitchen with loads of cupboards with breakfast bar
- Outdoor covered timber deck