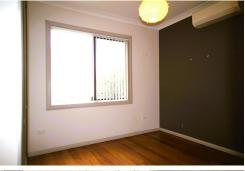

#### Main House Features;

- 3 Bedrooms all with built-ins and aircon
- Bathroom , with 3rd toilet in laundry
- Sunroom
- Large living room with aircon
- Separate lounge room or dining
- Newish Kitchen with loads of cupboards with breakfast bar
- Outdoor covered timber deck