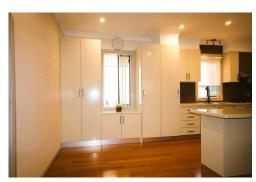

#### Main House Features;

- 3 Bedrooms all with built-ins and aircon
- Bathroom , with 3rd toilet in laundry
- Sunroom
- Large living room with aircon
- Separate lounge room or dining
- Newish Kitchen with loads of cupboards with breakfast bar
- Outdoor covered timber deck