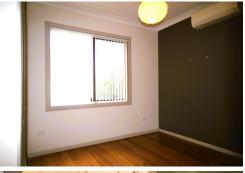

#### Main House Features;

- 3 Bedrooms all with built-ins and aircon
- Bathroom , with 3rd toilet in laundry
- Sunroom
- Large living room with aircon
- Separate lounge room or dining
- Newish Kitchen with loads of cupboards with breakfast bar
- Outdoor covered timber deck