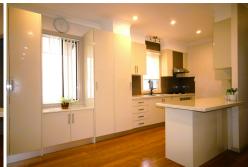

#### Main House Features;

- 3 Bedrooms all with built-ins and aircon
- Bathroom , with 3rd toilet in laundry
- Sunroom
- Large living room with aircon
- Separate lounge room or dining
- Newish Kitchen with loads of cupboards with breakfast bar
- Outdoor covered timber deck