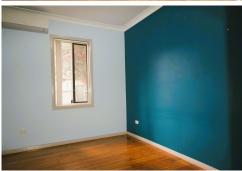

#### Main House Features;

- 3 Bedrooms all with built-ins and aircon
- Bathroom , with 3rd toilet in laundry
- Sunroom
- Large living room with aircon
- Separate lounge room or dining
- Newish Kitchen with loads of cupboards with breakfast bar
- Outdoor covered timber deck