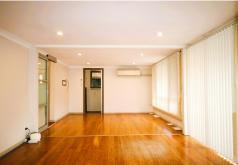

#### Main House Features;

- 3 Bedrooms all with built-ins and aircon
- Bathroom , with 3rd toilet in laundry
- Sunroom
- Large living room with aircon
- Separate lounge room or dining
- Newish Kitchen with loads of cupboards with breakfast bar
- Outdoor covered timber deck