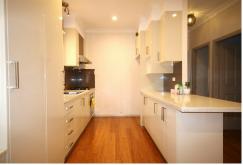

#### Main House Features;

- 3 Bedrooms all with built-ins and aircon
- Bathroom , with 3rd toilet in laundry
- Sunroom
- Large living room with aircon
- Separate lounge room or dining
- Newish Kitchen with loads of cupboards with breakfast bar
- Outdoor covered timber deck