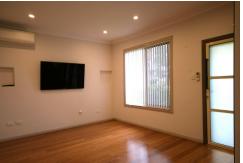

#### Main House Features;

- 3 Bedrooms all with built-ins and aircon
- Bathroom , with 3rd toilet in laundry
- Sunroom
- Large living room with aircon
- Separate lounge room or dining
- Newish Kitchen with loads of cupboards with breakfast bar
- Outdoor covered timber deck