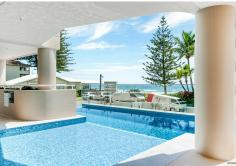

LJ Hooker Southern Gold Coast (07) 5534 4033

- Gorgeous modern kitchen with gas cooktop, electric oven, integrated dishwasher, stone bechtops and Meile appliances
- Laundry with dryer
- Engineered Oak timber flooring and wool carpet
- Floor to ceiling glass windows
- 1 allocated car space
- Resort style lap pool on ground floor
- Outside showers to wash off from the surf
- Surfboard storeage room
- Sun lounge area
- Communal BBQ and entertaining area
- Cafe to come!