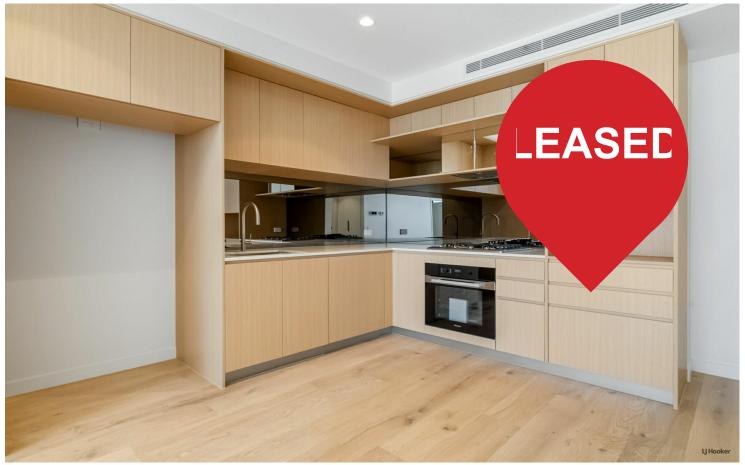

LJ Hooker Southern Gold Coast (07) 5534 4033

- Gorgeous modern kitchen with gas cooktop, electric oven, integrated dishwasher, stone bechtops and Meile appliances
- Laundry with dryer
- Engineered Oak timber flooring and wool carpet
- Floor to ceiling glass windows
- 1 allocated car space
- Resort style lap pool on ground floor
- Outside showers to wash off from the surf
- Surfboard storeage room
- Sun lounge area
- Communal BBQ and entertaining area
- Cafe to come!