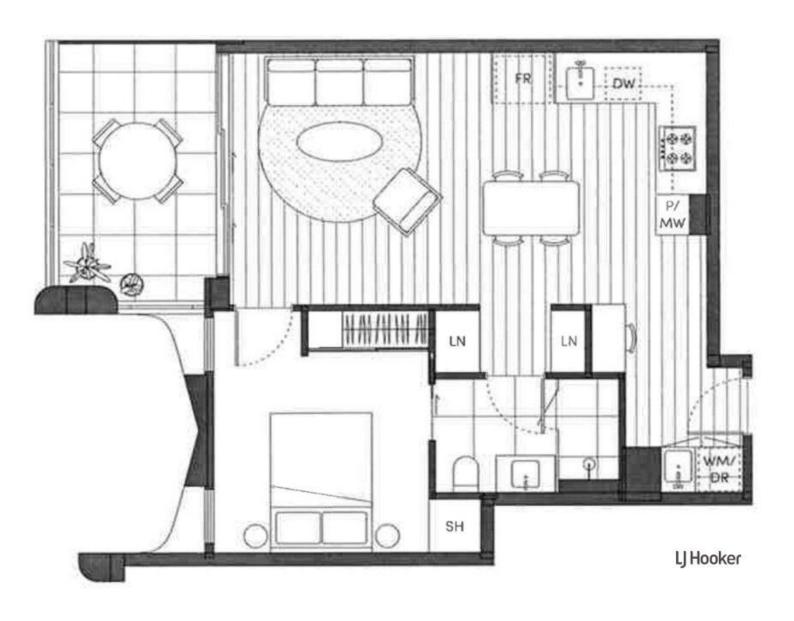

## **Maree Curtis**

0410 965 952 maree@ljhookersgc.com.au

Features of the Apartment Include -

- Bedroom with built-ins
- Ducted heating and cooling
- Open plan living and kitchen leading out to the balcony with amazing views

LJ Hooker Southern Gold Coast (07) 5534 4033

- Gorgeous modern kitchen with gas cooktop, electric oven, integrated dishwasher, stone bechtops and Meile appliances
- Laundry with dryer
- Engineered Oak timber flooring and wool carpet
- Floor to ceiling glass windows
- 1 allocated car space
- Resort style lap pool on ground floor
- Outside showers to wash off from the surf
- Surfboard storeage room
- Sun lounge area
- Communal BBQ and entertaining area
- Cafe to come!