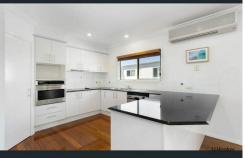

#### Features include:

- Double storey layout light filled and open plan
- Air conditioned main living area, opens on to balcony with lake views
- Spacious kitchen with granite benchtops, stainless appliances and dishwasher
- Separate air conditioned family room
- Three good sized bedrooms with built-in wardrobes master with air conditioning, WIR and ensuite
- Large internal laundry
- Ceiling fans throughout