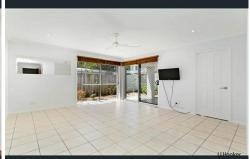

#### Features include:

- Double storey layout light filled and open plan
- Air conditioned main living area, opens on to balcony with lake views
- Spacious kitchen with granite benchtops, stainless appliances and dishwasher
- Separate air conditioned family room
- Three good sized bedrooms with built-in wardrobes master with air conditioning, WIR and ensuite
- Large internal laundry
- Ceiling fans throughout