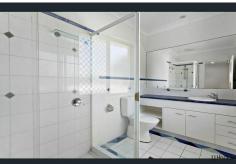

#### Features include:

- Double storey layout light filled and open plan
- Air conditioned main living area, opens on to balcony with lake views
- Spacious kitchen with granite benchtops, stainless appliances and dishwasher
- Separate air conditioned family room
- Three good sized bedrooms with built-in wardrobes master with air conditioning, WIR and ensuite
- Large internal laundry
- Ceiling fans throughout