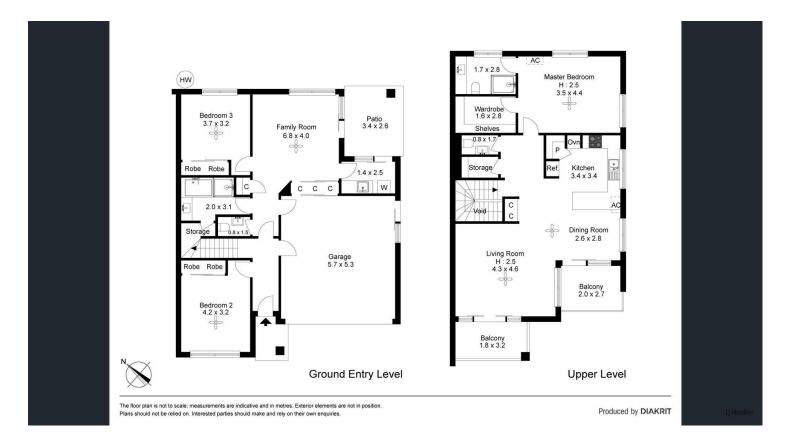

#### Features include:

- Double storey layout light filled and open plan
- Air conditioned main living area, opens on to balcony with lake views
- Spacious kitchen with granite benchtops, stainless appliances and dishwasher
- Separate air conditioned family room
- Three good sized bedrooms with built-in wardrobes master with air conditioning, WIR and ensuite
- Large internal laundry
- Ceiling fans throughout