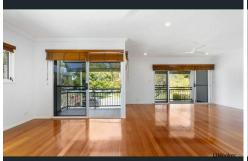

#### Features include:

- Double storey layout light filled and open plan
- Air conditioned main living area, opens on to balcony with lake views
- Spacious kitchen with granite benchtops, stainless appliances and dishwasher
- Separate air conditioned family room
- Three good sized bedrooms with built-in wardrobes master with air conditioning, WIR and ensuite
- Large internal laundry
- Ceiling fans throughout