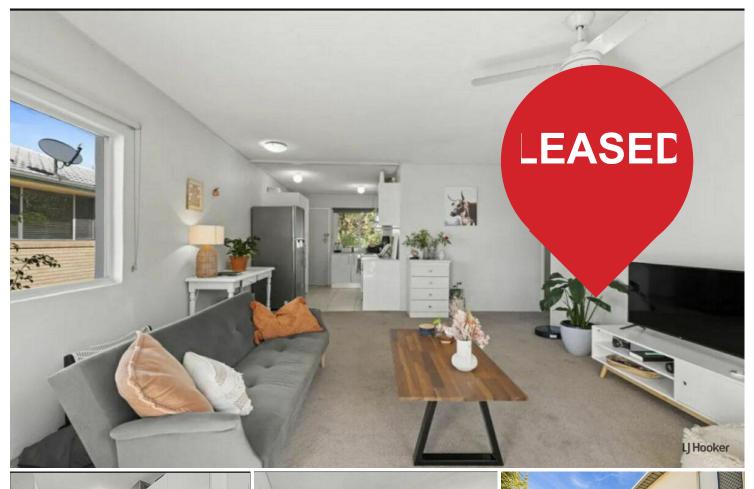

# Palm Beach, 3/12 Murlong Crescent FURNISHED TWO BEDROOM WATERFRONT UNIT

What a position!! Enjoy the Gold Coast lifestyle in this renovated beach side unit. Directly across the road from the Tallebudgera Estuary where you can enjoy swimming, fishing, kayaking and so much more.

This unit offers -

- 2 Bedrooms, 1 bathroom 1st floor unit
- Modern Kitchen with stone bench tops
- Modern bathroom with washing machine
- Ceiling fans in lounge and main bedroom
- Front door deck with water views
- Common grassed area downstairs, just at your doorstep
- Single lockup garage
- Screens throughout