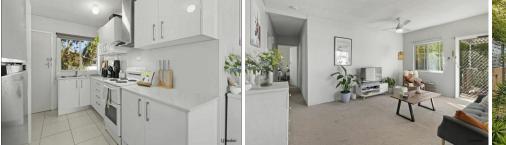

This unit offers -

- 2 Bedrooms, 1 bathroom 1st floor unit
- Modern Kitchen with stone bench tops
- Modern bathroom with washing machine
- Ceiling fans in lounge and main bedroom
- Front door deck with water views
- Common grassed area downstairs, just at your doorstep
- Single lockup garage
- Screens throughout