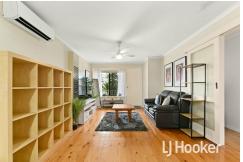

## Pakenham, 3 27-29 Princes Highway

Light and Bright Two Bedroom Unit

This neat and tidy two bedroom unit is in the perfect location, close to schools, shops and public transport and the main street. The open plan kitchen overlooks, the dining area and timber floored living room and new carpet in bedrooms. Completely enclosed rear courtyard includes an undercover patio, single lock up garage with external access to back yard. Further features include, split system cooling, gas cooking and recently refreshed kitchen and bathroom areas!