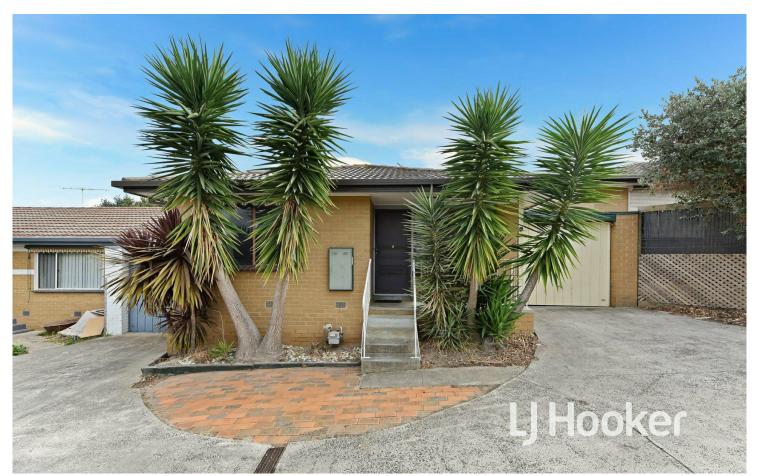

## Pakenham, 3 27-29 Princes Highway

Light and Bright Two Bedroom Unit

This neat and tidy two bedroom unit is in the perfect location, close to schools, shops and public transport and the main street. The open plan kitchen overlooks, the dining area and timber floored living room and new carpet in bedrooms. Completely enclosed rear courtyard includes an undercover patio, single lock up garage with external access to back yard. Further features include, split system cooling, gas cooking and recently refreshed kitchen and bathroom areas!