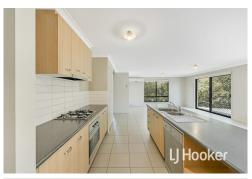

#### Inside you'll find:

- Master bedroom with ensuite
- Remaining bedrooms with built in robes and serviced by the main bathroom
- Great open plan kitchen / dining area
- Separate formal lounge