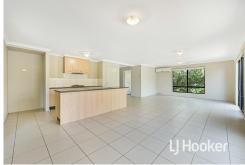

#### Inside you'll find:

- Master bedroom with ensuite
- Remaining bedrooms with built in robes and serviced by the main bathroom
- Great open plan kitchen / dining area
- Separate formal lounge