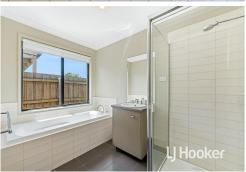

#### Inside you'll find:

- Master bedroom with ensuite
- Remaining bedrooms with built in robes and serviced by the main bathroom
- Great open plan kitchen / dining area
- Separate formal lounge