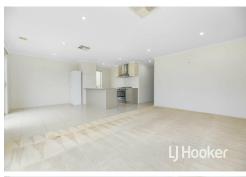

### Boasting -

Master bedroom with ceiling fan, walk in robe and ensuite,

Two remaining bedrooms with built in robes,

Open plan kitchen, dining and living area,

Kitchen complete with 900ml stainless steel cooking, dishwasher and stone bench tops,