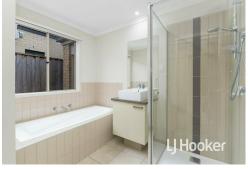

Bathroom with bath tub,

Ducted heating and evaporative cooling,

Double garage converted into a living space with carpet and split system