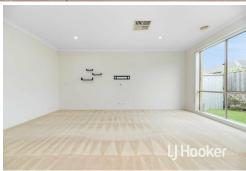

### Boasting -

Master bedroom with ceiling fan, walk in robe and ensuite,

Two remaining bedrooms with built in robes,

Open plan kitchen, dining and living area,

Kitchen complete with 900ml stainless steel cooking, dishwasher and stone bench tops,