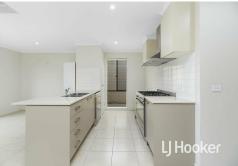

### Boasting -

Master bedroom with ceiling fan, walk in robe and ensuite,

Two remaining bedrooms with built in robes,

Open plan kitchen, dining and living area,

Kitchen complete with 900ml stainless steel cooking, dishwasher and stone bench tops,