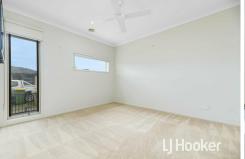

### Boasting -

Master bedroom with ceiling fan, walk in robe and ensuite,

Two remaining bedrooms with built in robes,

Open plan kitchen, dining and living area,

Kitchen complete with 900ml stainless steel cooking, dishwasher and stone bench tops,