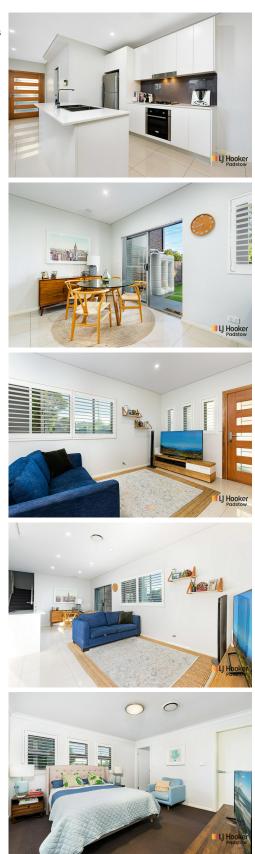

Directly opposite Padstow Park Public and only a short walk to Padstow train station, Woolworths, cafes, and other popular local amenities, its the ideal family home.

- 3 spacious bedrooms all with built in wardrobes, master with en-suite
- Light filled & open lounge & dining areas with high ceilings throughout
- Large covered outdoor entertaining area with new decking.
- Downlights, ducted air conditioning, tiled flooring & natural gas throughout
- Modern kitchen with s/s appliances, stone benches, glass splash-back & gas cooking
- Contemporary main bathroom tiled floor to ceiling with separate bath & shower
- Internal laundry with 3rd toilet and a lock up garage with internal access & storage