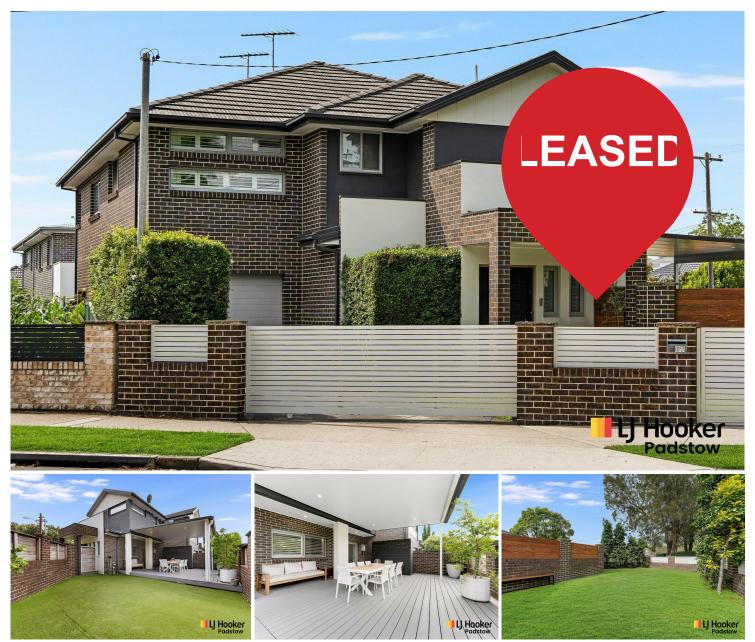

## Padstow, 67 Faraday Road

Beautiful 3 Bedroom Family Home - Opposite School, Walk to Train & Shops!

Commanding a perfect position in a highly sought after location, this modern and stylish 3 bedroom duplex present's space, size & comfort.

Directly opposite Padstow Park Public and only a short walk to Padstow train station, Woolworths, cafes, and other popular local amenities, its the ideal family home.

- 3 spacious bedrooms all with built in wardrobes, master with en-suite
- Light filled & open lounge & dining areas with high ceilings throughout
- Large covered outdoor entertaining area with new decking.
- Downlights, ducted air conditioning, tiled flooring & natural gas throughout
- Modern kitchen with s/s appliances, stone benches, glass splash-back & gas cooking
- Contemporary main bathroom tiled floor to ceiling with separate bath & shower
- Internal laundry with 3rd toilet and a lock up garage with internal access & storage

- Generously sized child friendly backyard
- Only minutes walk to Padstow station, shops, schools, parklands, cafes & local amenities