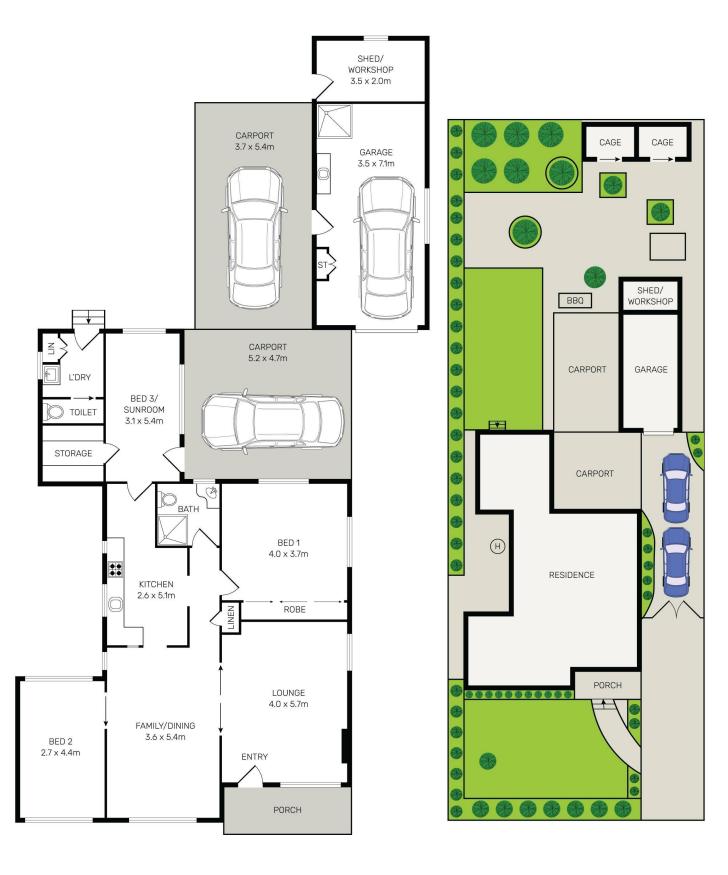

# Padstow, 18 Adelaide Road

**Application Approved - Inspections Cancelled** 

With separate living and dining areas, there is an neat kitchen with ample storage, main bedroom with built-in wardrobe and third bedroom. With high ceilings, ceiling fans and a large sunny garden. There is sides access to a lock up garage with built in kitchenette & shower, carport with side access to secure parking for up to 4 cars.

#### Features include:

- 3 bedrooms
- lounge or (4th bedroom)
- 2 bathrooms
- kitchen
- laundry

#### **Baker Chahwan**

02 9771 1177

baker.chahwan@ljhooker.com.au

LJ Hooker Padstow (02) 9771 1177

- second toilet
- covered entertaining
- car port
- garage
- popular location
- Side access to LUG, carport & ample off street parking of up 4 cars
- 700m to Padstow Heights Public School, 210m to Clarke Reserve
- Just a 13 minute/900m walk to Padstow station and village life

## **More About this Property**

| Property ID   | 1D3ZFAE     |
|---------------|-------------|
| Property Type | House       |
| Land Area     | 682.9 sqm   |
| Including     | Toilets (2) |