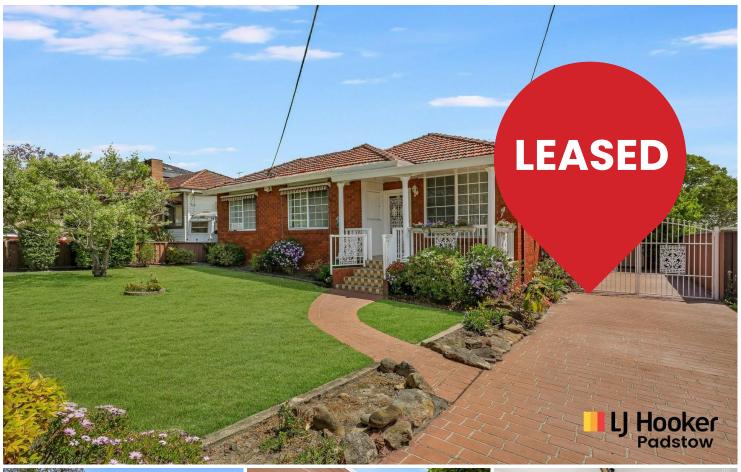

# Padstow, 18 Adelaide Road

**Application Approved - Inspections Cancelled** 

With separate living and dining areas, there is an neat kitchen with ample storage, main bedroom with built-in wardrobe and third bedroom. With high ceilings, ceiling fans and a large sunny garden. There is sides access to a lock up garage with built in kitchenette & shower, carport with side access to secure parking for up to 4 cars.

#### Features include:

- 3 bedrooms
- lounge or (4th bedroom)
- 2 bathrooms
- kitchen
- laundry

#### **Baker Chahwan**

02 9771 1177

baker.chahwan@ljhooker.com.au

LJ Hooker Padstow (02) 9771 1177

- second toilet
- covered entertaining
- car port
- garage
- popular location
- Side access to LUG, carport & ample off street parking of up 4 cars
- 700m to Padstow Heights Public School, 210m to Clarke Reserve
- Just a 13 minute/900m walk to Padstow station and village life