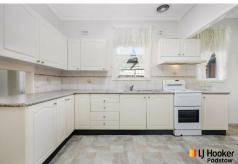

# Padstow, 18 Adelaide Road

**Application Approved - Inspections Cancelled** 

With separate living and dining areas, there is an neat kitchen with ample storage, main bedroom with built-in wardrobe and third bedroom. With high ceilings, ceiling fans and a large sunny garden. There is sides access to a lock up garage with built in kitchenette & shower, carport with side access to secure parking for up to 4 cars.

#### Features include:

- 3 bedrooms
- lounge or (4th bedroom)
- 2 bathrooms
- kitchen
- laundry