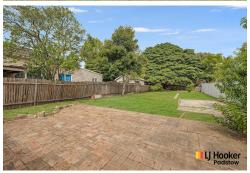

Inside, you'll find bright and airy open-plan living and dining areas, complemented by timber flooring and air-conditioning for year-round comfort. The quality kitchen features sleek stone benchtops and gas cooking-perfect for those who love to cook. The outdoor covered entertaining area and large backyard make it a standout for families and entertainers alike.

## **Property Features:**

- 3 spacious bedrooms, 2 with built-in wardrobes; master with charming fireplace
- Open-plan living and dining with air-conditioning and polished timber floors
- Stylish kitchen with stone benchtops and modern gas appliances
- Renovated main bathroom plus second toilet in the internal laundry
- Expansive backyard with pergola —perfect for outdoor entertaining
- Family-friendly location close to schools, shops, and transport
- Pets upon application