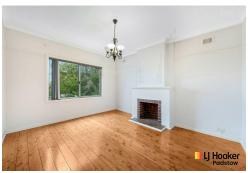

Inside, you'll find bright and airy open-plan living and dining areas, complemented by timber flooring and air-conditioning for year-round comfort. The quality kitchen features sleek stone benchtops and gas cooking-perfect for those who love to cook. The outdoor covered entertaining area and large backyard make it a standout for families and entertainers alike.

## **Property Features:**

- 3 spacious bedrooms, 2 with built-in wardrobes; master with charming fireplace
- Open-plan living and dining with air-conditioning and polished timber floors
- Stylish kitchen with stone benchtops and modern gas appliances
- Renovated main bathroom plus second toilet in the internal laundry
- Expansive backyard with pergola —perfect for outdoor entertaining
- Family-friendly location close to schools, shops, and transport
- Pets upon application