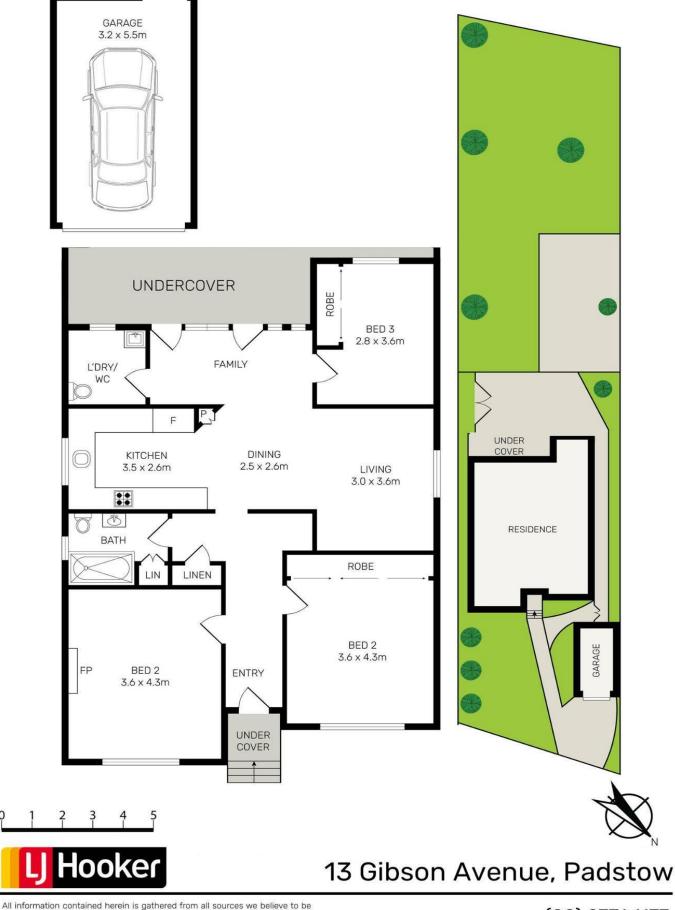

Inside, you'll find bright and airy open-plan living and dining areas, complemented by timber flooring and air-conditioning for year-round comfort. The quality kitchen features sleek stone benchtops and gas cooking-perfect for those who love to cook. The outdoor covered entertaining area and large backyard make it a standout for families and entertainers alike.

## **Property Features:**

- 3 spacious bedrooms, 2 with built-in wardrobes; master with charming fireplace
- Open-plan living and dining with air-conditioning and polished timber floors
- Stylish kitchen with stone benchtops and modern gas appliances
- Renovated main bathroom plus second toilet in the internal laundry
- Expansive backyard with pergola —perfect for outdoor entertaining
- Family-friendly location close to schools, shops, and transport
- Pets upon application