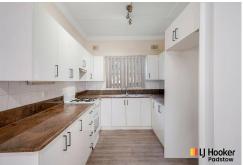

Inside, you'll find bright and airy open-plan living and dining areas, complemented by timber flooring and air-conditioning for year-round comfort. The quality kitchen features sleek stone benchtops and gas cooking-perfect for those who love to cook. The outdoor covered entertaining area and large backyard make it a standout for families and entertainers alike.

## **Property Features:**

- 3 spacious bedrooms, 2 with built-in wardrobes; master with charming fireplace
- Open-plan living and dining with air-conditioning and polished timber floors
- Stylish kitchen with stone benchtops and modern gas appliances
- Renovated main bathroom plus second toilet in the internal laundry
- Expansive backyard with pergola —perfect for outdoor entertaining
- Family-friendly location close to schools, shops, and transport
- Pets upon application