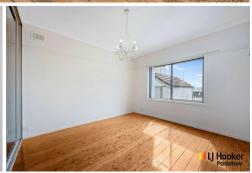

## **Property Features:**

- 3 spacious bedrooms, 2 with built-in wardrobes; master with charming fireplace
- Open-plan living and dining with air-conditioning and polished timber floors
- Stylish kitchen with stone benchtops and modern gas appliances
- Renovated main bathroom plus second toilet in the internal laundry
- Expansive backyard with pergola —perfect for outdoor entertaining
- Family-friendly location close to schools, shops, and transport
- Pets upon application