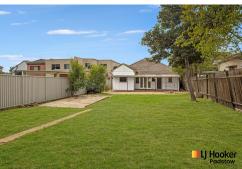

Inside, you'll find bright and airy open-plan living and dining areas, complemented by timber flooring and air-conditioning for year-round comfort. The quality kitchen features sleek stone benchtops and gas cooking-perfect for those who love to cook. The outdoor covered entertaining area and large backyard make it a standout for families and entertainers alike.

## **Property Features:**

- 3 spacious bedrooms, 2 with built-in wardrobes; master with charming fireplace
- Open-plan living and dining with air-conditioning and polished timber floors
- Stylish kitchen with stone benchtops and modern gas appliances
- Renovated main bathroom plus second toilet in the internal laundry
- Expansive backyard with pergola —perfect for outdoor entertaining
- Family-friendly location close to schools, shops, and transport
- Pets upon application