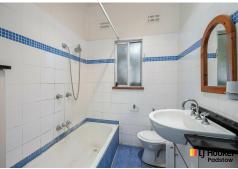

## **Property Features:**

- 3 spacious bedrooms, 2 with built-in wardrobes; master with charming fireplace
- Open-plan living and dining with air-conditioning and polished timber floors
- Stylish kitchen with stone benchtops and modern gas appliances
- Renovated main bathroom plus second toilet in the internal laundry
- Expansive backyard with pergola —perfect for outdoor entertaining
- Family-friendly location close to schools, shops, and transport
- Pets upon application