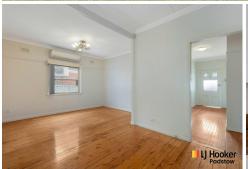

Inside, you'll find bright and airy open-plan living and dining areas, complemented by timber flooring and air-conditioning for year-round comfort. The quality kitchen features sleek stone benchtops and gas cooking-perfect for those who love to cook. The outdoor covered entertaining area and large backyard make it a standout for families and entertainers alike.

## **Property Features:**

- 3 spacious bedrooms, 2 with built-in wardrobes; master with charming fireplace
- Open-plan living and dining with air-conditioning and polished timber floors
- Stylish kitchen with stone benchtops and modern gas appliances
- Renovated main bathroom plus second toilet in the internal laundry
- Expansive backyard with pergola —perfect for outdoor entertaining
- Family-friendly location close to schools, shops, and transport
- Pets upon application