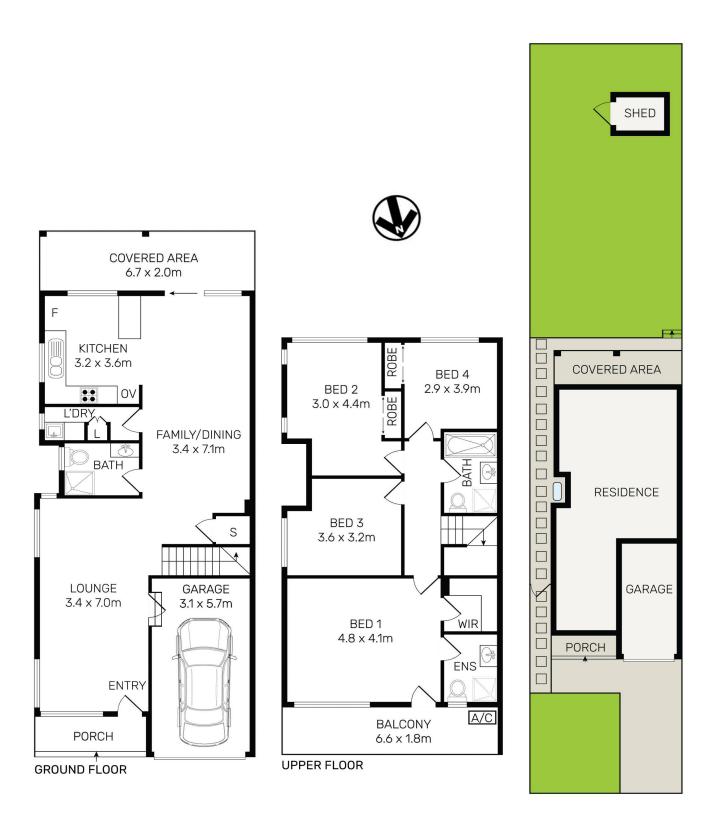

## **Debbie Gage** 8790 5570 padstow@ljhooker.com.au

- Spacious master bedroom with ensuite, walk-in robe and balcony
- Welcoming double bedrooms, two with built-in wardrobes
- Offering a choice of formal and casual entertaining spaces
- Floating gloss floorboards, high ceilings and ample storage
- Ducted air conditioning
- Contemporary kitchen, stone benches, stainless appliances

LJ Hooker Padstow (02) 9771 1177

- Sunny child-friendly garden, level lawn and undercover patio
- Single internal access garage, additional off street parking
- Well placed close to shops, supermarkets, cafes and schools

# **More About this Property**

| Property ID   | 1E99FAE             |
|---------------|---------------------|
| Property Type | DuplexSemi-detached |
| Land Area     | 326.4 sqm           |