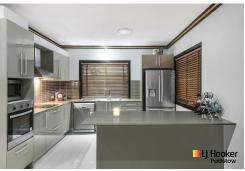

## **Debbie Gage** 8790 5570 padstow@ljhooker.com.au

- Spacious master bedroom with ensuite, walk-in robe and balcony
- Welcoming double bedrooms, two with built-in wardrobes
- Offering a choice of formal and casual entertaining spaces
- Floating gloss floorboards, high ceilings and ample storage
- Ducted air conditioning
- Contemporary kitchen, stone benches, stainless appliances

LJ Hooker Padstow (02) 9771 1177

- Sunny child-friendly garden, level lawn and undercover patio
- Single internal access garage, additional off street parking
- Well placed close to shops, supermarkets, cafes and schools