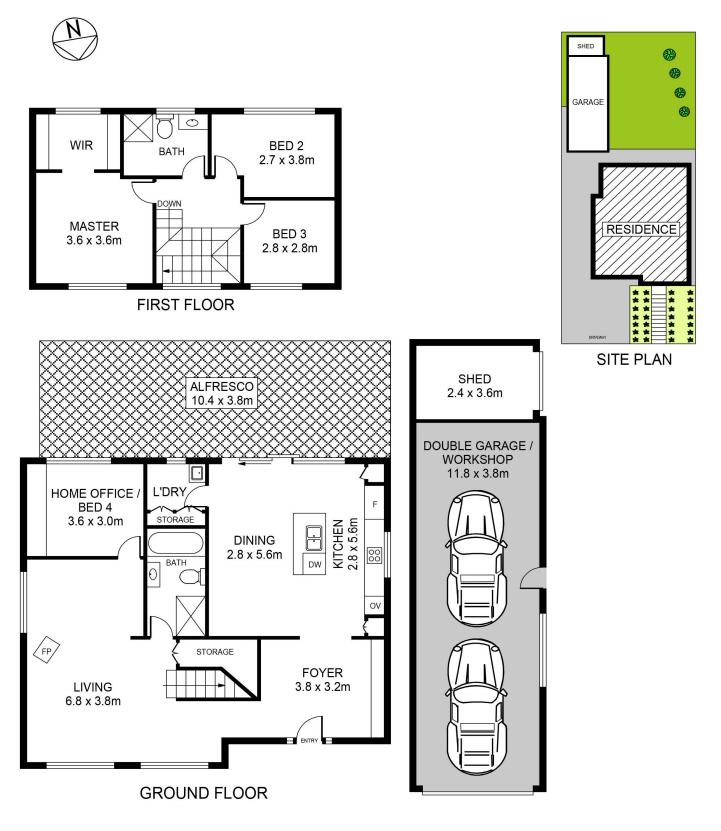

## **1 SEWELL AVENUE, PADSTOW HEIGHTS**

#### DISCLAIMER:

PLANS SHOWN ARE FOR MARKETING PURPOSES ONLY, ALL DIMENSIONS ARE APPROXIMATE AND NOT TO SCALE. THEY ARE SUBJECT TO ERRORS AND INACCURACIES AND NO LIABILITY WILL BE ACCEPTED. INTERESTED PARTIES SHOULD MAKE THEIR OWN INQUIRIES.