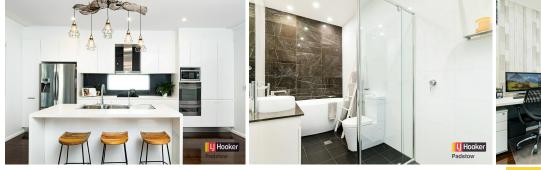

- 4 spacious bedrooms, master with walk in robe

- Light filled living room with a combustion fire place

- Contemporary kitchen featuring stone benchtops, stainless steel appliances & brekkie bar

- Luxurious main bathrooms tiled from floor to ceiling + downstairs bathroom with separate bath