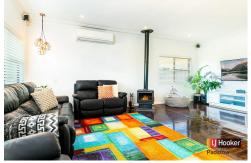

- 4 spacious bedrooms, master with walk in robe

- Light filled living room with a combustion fire place

- Contemporary kitchen featuring stone benchtops, stainless steel appliances & brekkie bar

- Luxurious main bathrooms tiled from floor to ceiling + downstairs bathroom with separate bath

**For Lease** Please Call

View ljhooker.com.au/1D9AFAE

LJ Hooker Padstow (02) 9771 1177

**Disclaimer:** All information contained therein is gathered from relevant third parties sources. We cannot guarantee or give any warranty about the information provided. Interested parties must rely solely on their own enquiries. - Ducted air conditioning, security alarm system & LED downlights