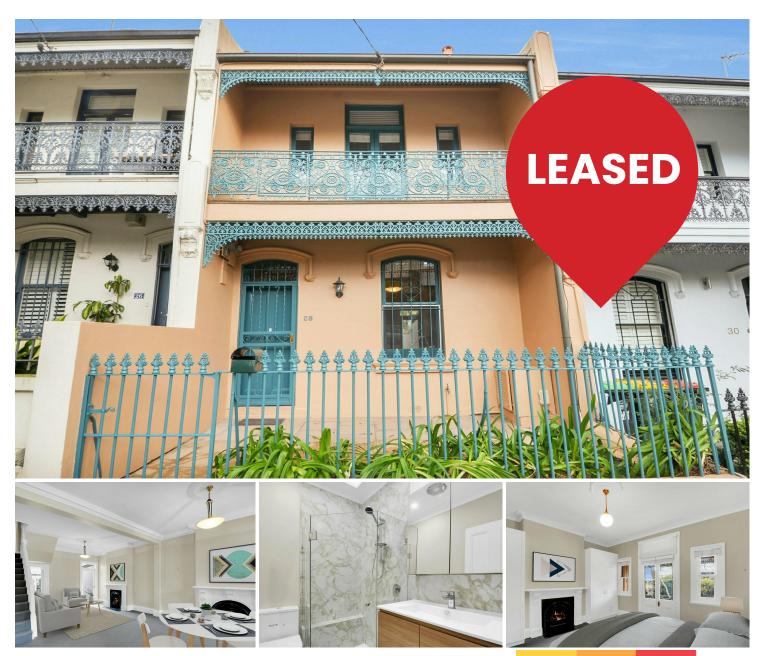

# Paddington, 28 Campbell Ave

Charming 3 Bedroom Terrace with Cosmopolitan Lifestyle

This charming terrace is positioned in the heart of Paddington giving you a cosmopolitan lifestyle with a sense of space, peace and tranquillity. It is the perfect property to entertain with a large living area leading out to an entertainer's deck and sun drenched courtyard.

Features Include:

- Recently painted inside and out
- Fully renovated bathroom
- Large open plan living area with 2 ornate fireplaces

- Spacious kitchen with an abundance of storage and stainless steel gas cooktop + dishwasher

### LJ Hooker Lane Cove (02) 9428 1877

**Disclaimer:** All information contained therein is gathered from relevant third parties sources. We cannot guarantee or give any warranty about the information provided. Interested parties must rely solely on their own enquiries. - 3 large bedrooms, main with built-in robe, ornate fireplace leading to a large balcony

- Internal laundry

- Sunny entertaining deck and courtyard
- Stroll to Victoria Street's vibrant eateries, quality schools, parks
- Walk to city buses, Oxford Street, Rushcutters Bay, rapid CBD access

Every care & precaution has been taken to establish the accuracy of the information provided. However, this information does not constitute any representation by LJ Hooker Lane Cove, or the owners. Prospective Tenants are advised to make their own enquiries as to the accuracy of the information