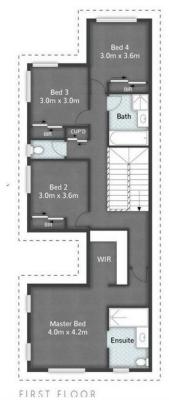

Upper level fully carpeted with features including:

- 4 spacious bedrooms all with ceiling fans
- Master bedroom with ensuite & walk-in robe
- All bedrooms with built-in robes & ceiling fans
- Main bathroom with bath & large shower