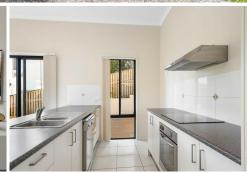

Fully tiled downstairs areas include:

- Functional & spacious galley style kitchen with ample cupboard space & Dishwasher
- Large open plan living area with air-conditioning
- Powder room
- Generous walk-in storage room underneath stairs