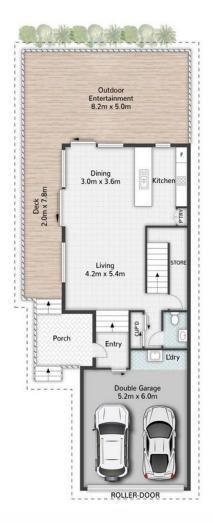

# Pacific Pines, 1/5 Maslin Chase

SPACIOUS & PRIVATE...4 BEDROOM HOME

Set in a quiet and elevated position with scenic bushland views, this spacious property boasts comfort and style right throughout. With 3m high ceilings on both levels and a large private timber deck for relaxing or entertaining, an inspection is a must.

Fully tiled downstairs areas include:

- Functional & spacious galley style kitchen with ample cupboard space & Dishwasher
- Large open plan living area with air-conditioning
- Powder room
- Generous walk-in storage room underneath stairs

#### **Contact**

Kirsty Wheatley 07 5573 7218 kwheatley@ljhteam.com.au

LJ Hooker Pacific Pines | Helensvale (07) 5573 2099

Fully fenced low maintenance backyard. Double lock-up garage with internal access. Tenants to pay full water consumptions costs.