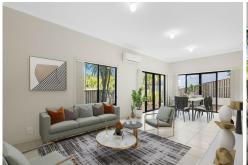

Fully tiled downstairs areas include:

- Functional & spacious galley style kitchen with ample cupboard space & Dishwasher
- Large open plan living area with air-conditioning
- Powder room
- Generous walk-in storage room underneath stairs