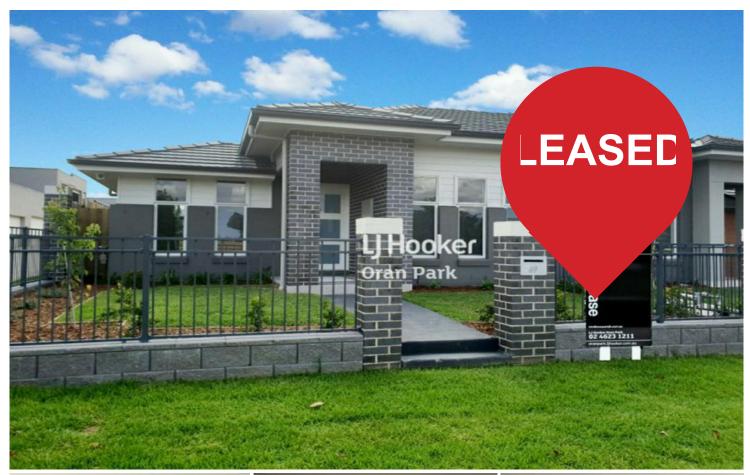

- \* Three bedrooms with built ins
- \* Master with walk in robe and ensuite
- \* Kitchen with gas cook top and dishwasher
- \* Open plan living and dining
- \* Tiled living areas, carpet to bedrooms
- \* Ducted air conditioning
- \* Alarm system
- \* Low maintenance yard
- \* Across the road from Oran Park Anglican School
- \* 150 metres from the park (approx.)
- \* 600 metres to Oran Park Podium
- \* 1.3 kilometres to Oran Park Public School (approx.)