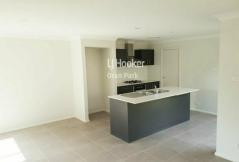

- \* Three bedrooms with built ins
- \* Master with walk in robe and ensuite
- \* Kitchen with gas cook top and dishwasher
- \* Open plan living and dining
- \* Tiled living areas, carpet to bedrooms
- \* Ducted air conditioning
- \* Alarm system
- \* Low maintenance yard
- \* Across the road from Oran Park Anglican School
- \* 150 metres from the park (approx.)
- \* 600 metres to Oran Park Podium
- \* 1.3 kilometres to Oran Park Public School (approx.)