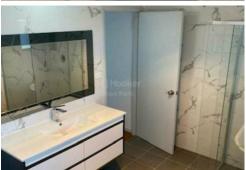

#### STYLISH FAMILY HOME

- \* Four bedrooms with built in robes
- \* Master bedroom features walk in robe, ensuite and balcony
- \* Spacious kitchen with 40mm bench tops, 900mm stainless steel appliances, dishwasher and walk in pantry
- \* Open plan living and dining area
- \* Front living area
- \* Third bathroom downstairs
- \* Fitted out laundry
- \* Tiled floors downstairs, timber flooring upstairs
- \* Tiled alfresco area with down lights
- \* Spacious yard
- \* Remote single garage with tiled flooring