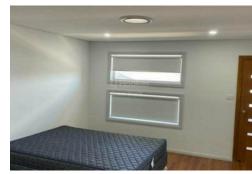

#### STYLISH FAMILY HOME

- \* Four bedrooms with built in robes
- \* Master bedroom features walk in robe, ensuite and balcony
- \* Spacious kitchen with 40mm bench tops, 900mm stainless steel appliances, dishwasher and walk in pantry
- \* Open plan living and dining area
- \* Front living area
- \* Third bathroom downstairs
- \* Fitted out laundry
- \* Tiled floors downstairs, timber flooring upstairs
- \* Tiled alfresco area with down lights
- \* Spacious yard
- \* Remote single garage with tiled flooring