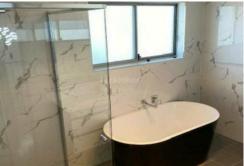

#### STYLISH FAMILY HOME

- \* Four bedrooms with built in robes
- \* Master bedroom features walk in robe, ensuite and balcony
- \* Spacious kitchen with 40mm bench tops, 900mm stainless steel appliances, dishwasher and walk in pantry
- \* Open plan living and dining area
- \* Front living area
- \* Third bathroom downstairs
- \* Fitted out laundry
- \* Tiled floors downstairs, timber flooring upstairs
- \* Tiled alfresco area with down lights
- \* Spacious yard
- \* Remote single garage with tiled flooring