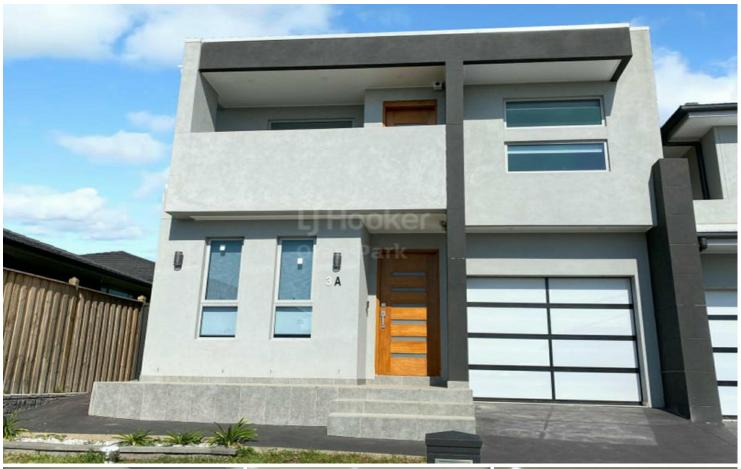

# Oran Park, 3A Allen Street

#### STYLISH FAMILY HOME

- \* Four bedrooms with built in robes
- \* Master bedroom features walk in robe, ensuite and balcony
- \* Spacious kitchen with 40mm bench tops, 900mm stainless steel appliances, dishwasher and walk in pantry
- \* Open plan living and dining area
- \* Front living area
- \* Third bathroom downstairs
- \* Fitted out laundry
- \* Tiled floors downstairs, timber flooring upstairs
- \* Tiled alfresco area with down lights
- \* Spacious yard
- \* Remote single garage with tiled flooring