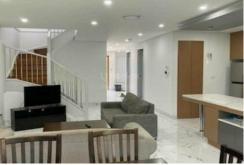

#### STYLISH FAMILY HOME

- \* Four bedrooms with built in robes
- \* Master bedroom features walk in robe, ensuite and balcony
- \* Spacious kitchen with 40mm bench tops, 900mm stainless steel appliances, dishwasher and walk in pantry
- \* Open plan living and dining area
- \* Front living area
- \* Third bathroom downstairs
- \* Fitted out laundry
- \* Tiled floors downstairs, timber flooring upstairs
- \* Tiled alfresco area with down lights
- \* Spacious yard
- \* Remote single garage with tiled flooring