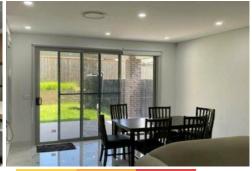

#### STYLISH FAMILY HOME

- \* Four bedrooms with built in robes
- \* Master bedroom features walk in robe, ensuite and balcony
- \* Spacious kitchen with 40mm bench tops, 900mm stainless steel appliances, dishwasher and walk in pantry
- \* Open plan living and dining area
- \* Front living area
- \* Third bathroom downstairs
- \* Fitted out laundry
- \* Tiled floors downstairs, timber flooring upstairs
- \* Tiled alfresco area with down lights
- \* Spacious yard
- \* Remote single garage with tiled flooring