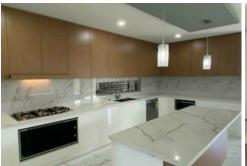

#### STYLISH FAMILY HOME

- \* Four bedrooms with built in robes
- \* Master bedroom features walk in robe, ensuite and balcony
- \* Spacious kitchen with 40mm bench tops, 900mm stainless steel appliances, dishwasher and walk in pantry
- \* Open plan living and dining area
- \* Front living area
- \* Third bathroom downstairs
- \* Fitted out laundry
- \* Tiled floors downstairs, timber flooring upstairs
- \* Tiled alfresco area with down lights
- \* Spacious yard
- \* Remote single garage with tiled flooring