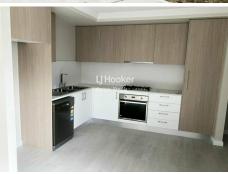

## Granny Flat with Remote Control Garage

- \* One bedroom granny flat with spacious lounge or can be used as second bedroom
- \* One bedroom with mirrored built in
- \* Kitchen features gas cooktop and dishwasher
- \* Dining area off kitchen
- \* Plenty of storage
- \* Internal laundry
- \* Split system air conditioning
- \* Tiled throughout
- \* Private backyard
- \* Pergola area
- \* Single remote garage with internal access
- \* 500 metres to Family Hill Park (approx.)
- \* 685 metres to Oran Park Public School (approx.)