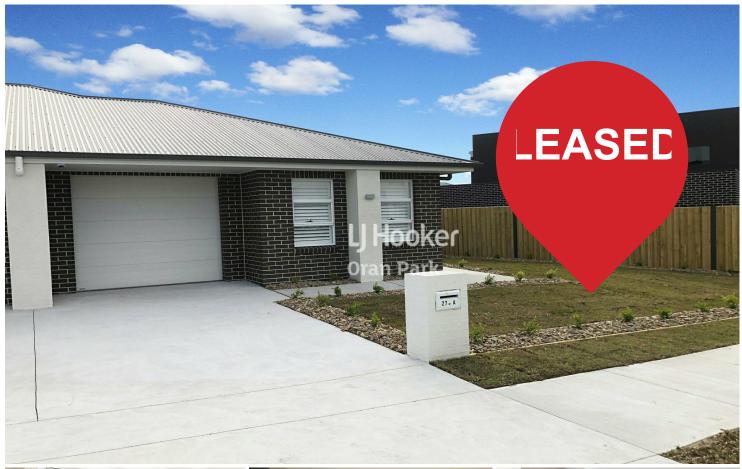

# **Oran Park, 27B Sowerby Street**

## Granny Flat with Remote Control Garage

- \* One bedroom granny flat with spacious lounge or can be used as second bedroom
- \* One bedroom with mirrored built in
- \* Kitchen features gas cooktop and dishwasher
- \* Dining area off kitchen
- \* Plenty of storage
- \* Internal laundry
- \* Split system air conditioning
- \* Tiled throughout
- \* Private backyard
- \* Pergola area
- \* Single remote garage with internal access
- \* 500 metres to Family Hill Park (approx.)
- \* 685 metres to Oran Park Public School (approx.)