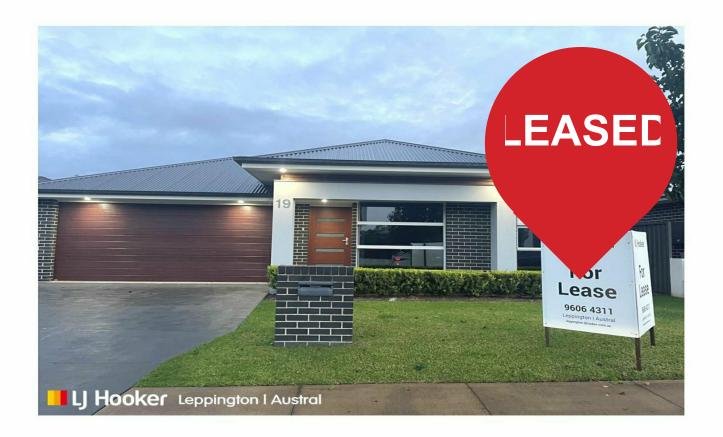

# **Oran Park, 19 McNeill Circuit**

## CATHERINE PARK ESTATE

LJ Hooker Leppington | Austral presents 19 McNeil Circuit, Oran Park. Located in the Catherine Park Estate of Oran Park.

This property presents the following:

- Spacious layout with separate living and dining areas
- Formal lounge or potential 5th bedroom
- Contemporary kitchen with stainless steel appliances and gas stove top
- Spacious main bedroom with a walk-in robe and ensuite
- 3 spacious bedrooms all with built-in mirrored glass sliding doors
- Large main bathroom with freestanding bath and shower
- Internal laundry with access to the backyard for more convivence
- Tiled alfresco perfect for entertaining
- Ducted air conditioning

For Lease Please Call

View

ljhooker.com.au/NCEHCV

Contact

**Trinity Boscutti** 0418 637 708 pm.leppington@ljhooker.com.au

LJ Hooker Leppington | Austral (02) 9606 4311