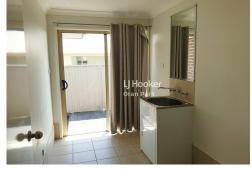

## **Family Home**

- \* Four bedrooms with built in robes to all
- \* Master bedroom featuring walk in robe and ensuite
- \* Kitchen features 600mm stainless steel appliances, gas cooking and walk in pantry
- \* Open plan living and dining
- \* Separate lounge room
- \* Living room at front entry
- \* Tiled alfresco area
- \* Low maintenance yard
- \* Split system air conditioning
- \* 80 metres to Bridge Park (approx.)
- \* 120 metres to Grand Prix Park (approx.)
- \* 655 metres to Oran Park Podium (approx.)
- \* 726 metres to Oran Park Public School (approx.)