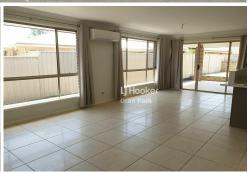

## **Family Home**

- \* Four bedrooms with built in robes to all
- \* Master bedroom featuring walk in robe and ensuite
- \* Kitchen features 600mm stainless steel appliances, gas cooking and walk in pantry
- \* Open plan living and dining
- \* Separate lounge room
- \* Living room at front entry
- \* Tiled alfresco area
- \* Low maintenance yard
- \* Split system air conditioning
- \* 80 metres to Bridge Park (approx.)
- \* 120 metres to Grand Prix Park (approx.)
- \* 655 metres to Oran Park Podium (approx.)
- \* 726 metres to Oran Park Public School (approx.)