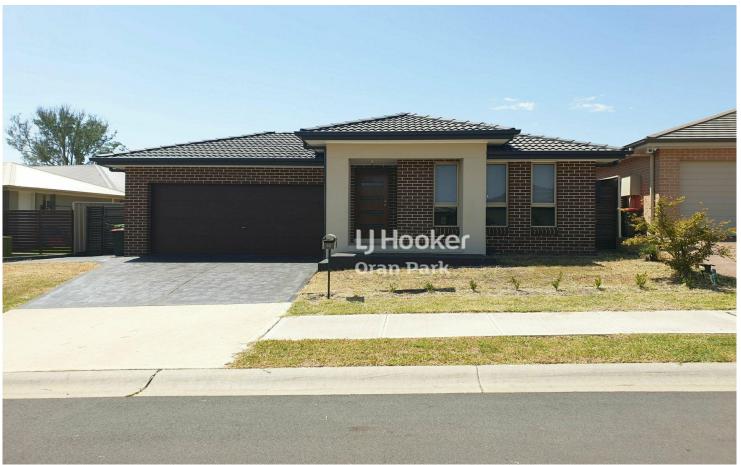

## **Oran Park, 16 Ashby Street**

## **Family Home**

- \* Four bedrooms with built in robes to all
- \* Master bedroom featuring walk in robe and ensuite
- \* Kitchen features 600mm stainless steel appliances, gas cooking and walk in pantry
- \* Open plan living and dining
- \* Separate lounge room
- \* Living room at front entry
- \* Tiled alfresco area
- \* Low maintenance yard
- \* Split system air conditioning
- \* 80 metres to Bridge Park (approx.)
- \* 120 metres to Grand Prix Park (approx.)
- \* 655 metres to Oran Park Podium (approx.)
- \* 726 metres to Oran Park Public School (approx.)