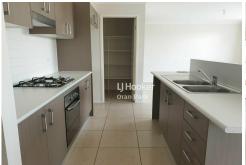

## **Family Home**

- \* Four bedrooms with built in robes to all
- \* Master bedroom featuring walk in robe and ensuite
- \* Kitchen features 600mm stainless steel appliances, gas cooking and walk in pantry
- \* Open plan living and dining
- \* Separate lounge room
- \* Living room at front entry
- \* Tiled alfresco area
- \* Low maintenance yard
- \* Split system air conditioning
- \* 80 metres to Bridge Park (approx.)
- \* 120 metres to Grand Prix Park (approx.)
- \* 655 metres to Oran Park Podium (approx.)
- \* 726 metres to Oran Park Public School (approx.)