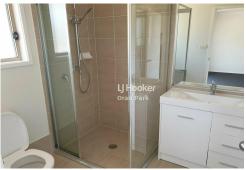

## **Family Home**

- \* Four bedrooms with built in robes to all
- \* Master bedroom featuring walk in robe and ensuite
- \* Kitchen features 600mm stainless steel appliances, gas cooking and walk in pantry
- \* Open plan living and dining
- \* Separate lounge room
- \* Living room at front entry
- \* Tiled alfresco area
- \* Low maintenance yard
- \* Split system air conditioning
- \* 80 metres to Bridge Park (approx.)
- \* 120 metres to Grand Prix Park (approx.)
- \* 655 metres to Oran Park Podium (approx.)
- \* 726 metres to Oran Park Public School (approx.)