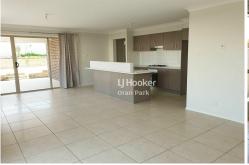

## **Family Home**

- \* Four bedrooms with built in robes to all
- \* Master bedroom featuring walk in robe and ensuite
- \* Kitchen features 600mm stainless steel appliances, gas cooking and walk in pantry
- \* Open plan living and dining
- \* Separate lounge room
- \* Living room at front entry
- \* Tiled alfresco area
- \* Low maintenance yard
- \* Split system air conditioning
- \* 80 metres to Bridge Park (approx.)
- \* 120 metres to Grand Prix Park (approx.)
- \* 655 metres to Oran Park Podium (approx.)
- \* 726 metres to Oran Park Public School (approx.)