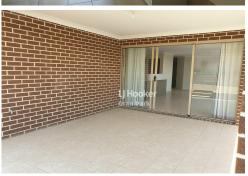

## **Family Home**

- \* Four bedrooms with built in robes to all
- \* Master bedroom featuring walk in robe and ensuite
- \* Kitchen features 600mm stainless steel appliances, gas cooking and walk in pantry
- \* Open plan living and dining
- \* Separate lounge room
- \* Living room at front entry
- \* Tiled alfresco area
- \* Low maintenance yard
- \* Split system air conditioning
- \* 80 metres to Bridge Park (approx.)
- \* 120 metres to Grand Prix Park (approx.)
- \* 655 metres to Oran Park Podium (approx.)
- \* 726 metres to Oran Park Public School (approx.)