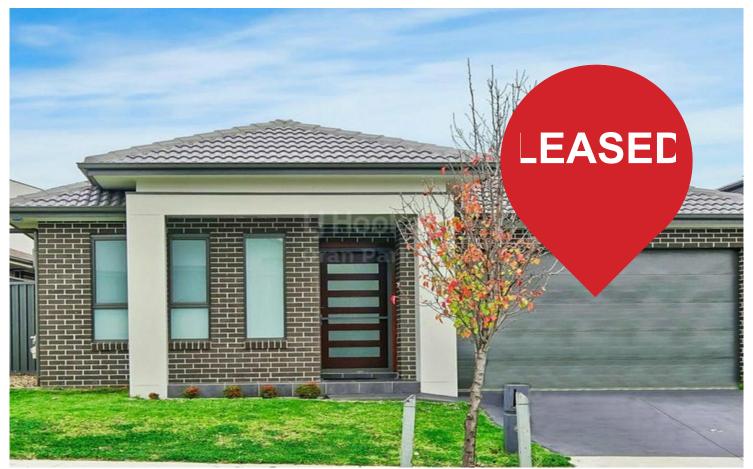

## **Oran Park, 11 Sowerby Street** 530 metres to Oran Park Public School (approx.)

- \* Four spacious bedrooms with built in robes
- \* Master bedroom feautres walk in robe and ensuite with large shower
- \* Stylish kitchen with 20mm stone bench tops, stainless steel appliances, large island bench, dishwasher and walk in pantry
- \* Open plan living and dining area with stacker doors that open up to alfresco area
- \* Ducted air conditioning
- \* Downlights throughout
- \* Intercom
- \* Tiled living areas, carpet in bedrooms
- \* Alfresco area with down lights
- \* Strictly no pet.
- \* Low maintenance yard
- \* Remote double garage

4 2 2 2

For Lease Please Call

View ljhooker.com.au/JAUHUD

Contact The Leasing Team 02 4655 2111 jessica.xerri@ljhooker.com.au

- \* 420 metres to Family Hill Park (approx.)
- \* 530 metres to Oran Park Public School (approx.)
- \* 1.1 kilometres to Oran Park Podium (approx.)