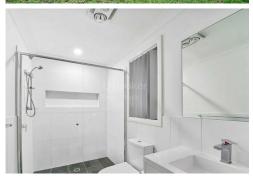

## **Oran Park, 11 Sowerby Street** 530 metres to Oran Park Public School (approx.)

- \* Four spacious bedrooms with built in robes
- \* Master bedroom feautres walk in robe and ensuite with large shower
- \* Stylish kitchen with 20mm stone bench tops, stainless steel appliances, large island bench, dishwasher and walk in pantry
- \* Open plan living and dining area with stacker doors that open up to alfresco area
- \* Ducted air conditioning
- \* Downlights throughout
- \* Intercom
- \* Tiled living areas, carpet in bedrooms
- \* Alfresco area with down lights
- \* Strictly no pet.
- \* Low maintenance yard
- \* Remote double garage