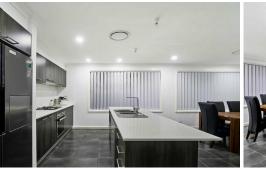

## **Oran Park, 11 Sowerby Street** 530 metres to Oran Park Public School (approx.)

- \* Four spacious bedrooms with built in robes
- \* Master bedroom feautres walk in robe and ensuite with large shower
- \* Stylish kitchen with 20mm stone bench tops, stainless steel appliances, large island bench, dishwasher and walk in pantry
- \* Open plan living and dining area with stacker doors that open up to alfresco area
- \* Ducted air conditioning
- \* Downlights throughout
- \* Intercom
- \* Tiled living areas, carpet in bedrooms
- \* Alfresco area with down lights
- \* Strictly no pet.
- \* Low maintenance yard
- \* Remote double garage