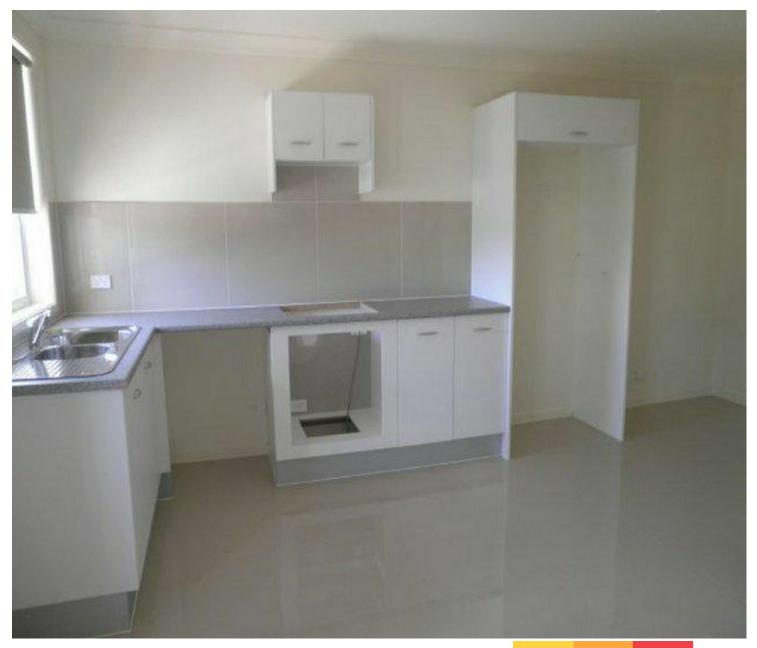

# Oran Park, 29A Atlee Street

MODERN AND SIZEABLE GRANNY FLAT!

Presenting 29A Atlee Street, Oran Park

The property features the following:

- Main bedroom with built-in robe
- Separate study
- Kitchen with stainless steel appliances
- Large bathroom
- Tiled throughout
- Split system air conditioning
- Alfresco entertaining area
- Generous sized backyard & access to private parking