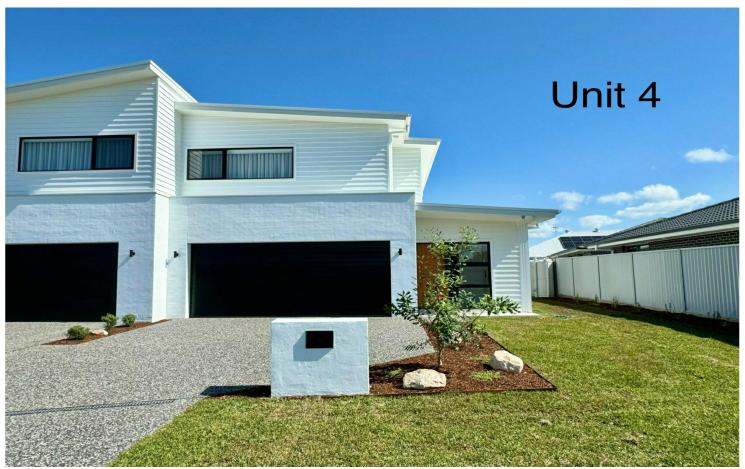

## Old Bar, Unit 4/1 Retreat Close TRENDY TOWNHOUSE AVAILABLE FOR RENT

Already attracting a lot of attention, these brand new architecturally designed townhouses really stand out. The owners have spared no expense building these trendy townhouses, so if you want something extra nice - contact our office to apply.

- Overlooking coastal reserve, each townhouse has 3 bedrooms, 2 bathrooms and double garage
- Polished concrete floors downstairs, engineered timber floors upstairs and carpet in bedrooms
- Ducted air conditioning in all townhouses
- Living area and kitchen downstairs
- Three bedrooms upstairs, master bedroom has ensuite and walk in robe
- Both have yard space and tiled outdoor alfresco areas