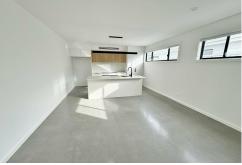

- Overlooking coastal reserve, each townhouse has 3 bedrooms, 2 bathrooms and double garage
- Polished concrete floors downstairs, engineered timber floors upstairs and carpet in bedrooms
- Ducted air conditioning in all townhouses
- Living area and kitchen downstairs
- Three bedrooms upstairs, master bedroom has ensuite and walk in robe
- Both have yard space and tiled outdoor alfresco areas