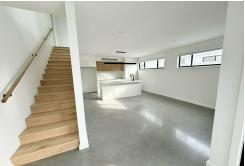

- Overlooking coastal reserve, each townhouse has 3 bedrooms, 2 bathrooms and double garage
- Polished concrete floors downstairs, engineered timber floors upstairs and carpet in bedrooms
- Ducted air conditioning in all townhouses
- Living area and kitchen downstairs
- Three bedrooms upstairs, master bedroom has ensuite and walk in robe
- Both have yard space and tiled outdoor alfresco areas