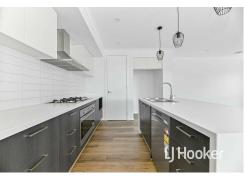

An eye catching colour scheme,

Stone benchtops throughout,

Ducted heating and evaporative cooling for all year round comfort,

Ground floor -

Floorboards,

Boasting -

Formal living area,

Powder room,

### **Adeline Johnston**

ajohnston.pakenham@ljhooker.com.au

LJ Hooker Pakenham (03) 5943 8000

Kitchen boasting 120ml stainless steel cooking, dishwasher, walk in pantry and plenty of space for the home chef,