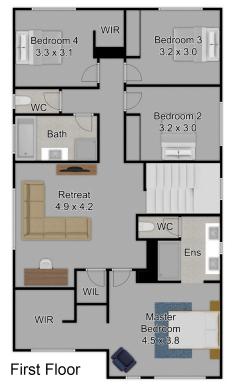

Alfresco,

Double car garage with remote, internal and rear access,

Low maintenance enclosed yard,

First floor -

Rumpus room with walk in linen,

Master bedroom with immense walk in robe, ensuite complete with double vanity, oversized shower and separate toilet,

Two bedrooms with built in robes and mirrored sliding doors,

One bedroom with walk in robe,

Family bathroom with bathtub.

This property is waiting for it's very first family to move into it!

| Property ID   | 1NWEFC9                                                                                                                                     |
|---------------|---------------------------------------------------------------------------------------------------------------------------------------------|
| Property Type | House                                                                                                                                       |
| Land Area     | 350 sqm                                                                                                                                     |
| Including     | Ensuite Air Conditioning Ducted Heating Evaporative Cooling Toilets (3) Dishwasher Built-in-Robes Secure Parking Fully Fenced Remote Garage |

# 20 Ambleside Way, Officer

This drawing is for illustrative purposes only and while every effort has been made to maintain accuracy, prospective purchasers should check all information