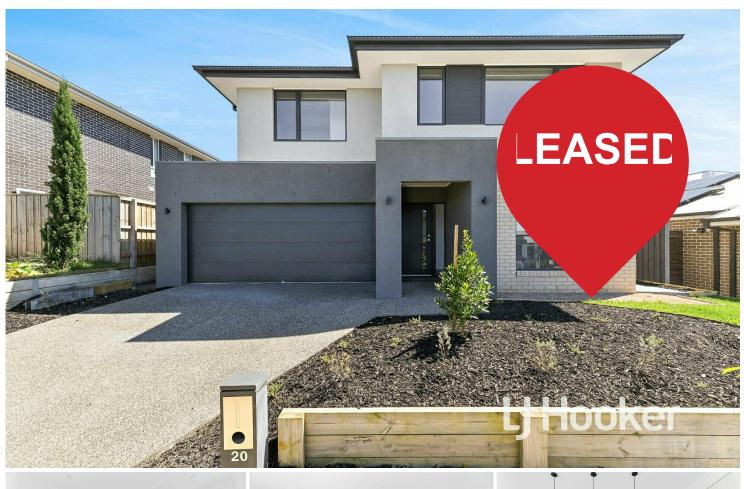

# Officer, 20 Ambleside Way

Modern, Stylish, New & Waiting For You!

This brand new, modern two story home will tick all your boxes as the perfect rental!

Positioned in the prestigious Timbertop estate with only a short distance to local schools, child care centre, medical facilities, shops, parks, walking trails and M1 access.

An eye catching colour scheme,

Stone benchtops throughout,

Ducted heating and evaporative cooling for all year round comfort,

Ground floor -

Floorboards,

Boasting -

Formal living area,

Powder room,

Alfresco,

Double car garage with remote, internal and rear access,

Low maintenance enclosed yard,

First floor -

Rumpus room with walk in linen,

Master bedroom with immense walk in robe, ensuite complete with double vanity, oversized shower and separate toilet,