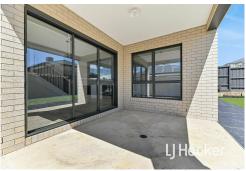

Alfresco,

Double car garage with remote, internal and rear access,

Low maintenance enclosed yard,

First floor -

Rumpus room with walk in linen,

Master bedroom with immense walk in robe, ensuite complete with double vanity, oversized shower and separate toilet,