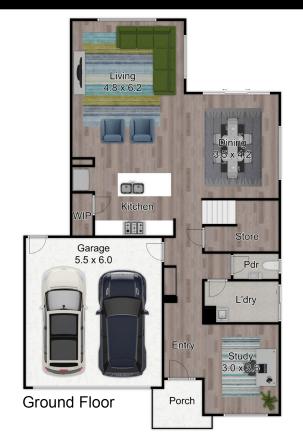

An eye catching colour scheme,

Stone benchtops throughout,

Ducted heating and evaporative cooling for all year round comfort,

Ground floor -

Floorboards,

Boasting -

Formal living area,

Powder room,

Spacious laundry,

Understairs case storage,

Open plan kitchen, dining and living space,

### **Adeline Johnston**

ajohnston.pakenham@ljhooker.com.au

LJ Hooker Pakenham (03) 5943 8000

Kitchen boasting 120ml stainless steel cooking, dishwasher, walk in pantry and plenty of space for the home chef,

Alfresco,

Double car garage with remote, internal and rear access,

Low maintenance enclosed yard,

First floor -

Rumpus room with walk in linen,

Master bedroom with immense walk in robe, ensuite complete with double vanity, oversized shower and separate toilet,

# 20 Ambleside Way, Officer

This drawing is for illustrative purposes only and while every effort has been made to maintain accuracy, prospective purchasers should check all information