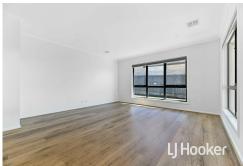

Alfresco,

Double car garage with remote, internal and rear access,

Low maintenance enclosed yard,

First floor -

Rumpus room with walk in linen,

Master bedroom with immense walk in robe, ensuite complete with double vanity, oversized shower and separate toilet,

Two bedrooms with built in robes and mirrored sliding doors,

One bedroom with walk in robe,

Family bathroom with bathtub.

This property is waiting for it's very first family to move into it!

| Property ID   | 1NWEFC9                                                                                                                                     |
|---------------|---------------------------------------------------------------------------------------------------------------------------------------------|
| Property Type | House                                                                                                                                       |
| Land Area     | 350 sqm                                                                                                                                     |
| Including     | Ensuite Air Conditioning Ducted Heating Evaporative Cooling Toilets (3) Dishwasher Built-in-Robes Secure Parking Fully Fenced Remote Garage |