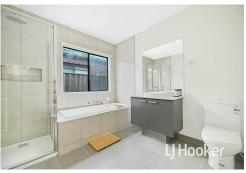

Boasting a stylish and functional floor plan, this home features:

- \* An open-plan kitchen, dining, and living area, designed to be the heart of the home.
- \*A stunning kitchen featuring 900mm stainless steel appliances, ample bench space, dishwasher and a generous walk-in pantry.
- \* A spacious master bedroom complete with a walk-in robe and a private ensuite for added luxury.