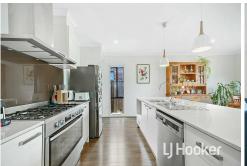

Boasting a stylish and functional floor plan, this home features:

- \* An open-plan kitchen, dining, and living area, designed to be the heart of the home.
- \*A stunning kitchen featuring 900mm stainless steel appliances, ample bench space, dishwasher and a generous walk-in pantry.
- \* A spacious master bedroom complete with a walk-in robe and a private ensuite for added luxury.