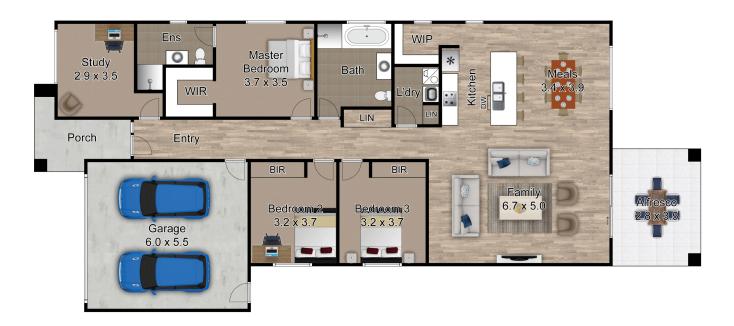

Boasting a stylish and functional floor plan, this home features:

- \* An open-plan kitchen, dining, and living area, designed to be the heart of the home.
- \*A stunning kitchen featuring 900mm stainless steel appliances, ample bench space, dishwasher and a generous walk-in pantry.
- \* A spacious master bedroom complete with a walk-in robe and a private ensuite for added luxury.

### Contact

Adeline Johnston

ajohnston.pakenham@ljhooker.com.au

**Debra Deayton** 

ddeayton.pakenham@ljhooker.com.au

LJ Hooker Pakenham (03) 5943 8000

- \* Two additional bedrooms, each with built-in robes, providing ample storage.
- \* A flexible fourth bedroom or study, perfect for those working from home.
- \* A mix of quality floorboards and plush carpet throughout, ensuring both comfort and durability.
- \* Ducted heating and evaporative cooling to keep you comfortable in all seasons.
- \* A separate laundry with external access, offering convenience and practicality.
- · A covered pergola, perfect for entertaining guests or enjoying outdoor dining year round.
- · A beautifully maintained grassed backyard with a selection of established fruit trees, including lemon, finger lime, orange, and five varieties of stone fruit—offering fresh produce straight from your own garden!
- $\cdot$  A double garage with a remote-control door, as well as internal and rear door access for added security and ease of entry.

## **More About this Property**

| Property ID   | 1PQDFC9                                                                                                                                       |
|---------------|-----------------------------------------------------------------------------------------------------------------------------------------------|
| Property Type | House                                                                                                                                         |
| Land Area     | 398 sqm                                                                                                                                       |
| Including     | Ensuite Ducted Heating Evaporative Cooling Toilets (2) Dishwasher Outdoor Entertaining Floorboards Built-in-Robes Secure Parking Fully Fenced |