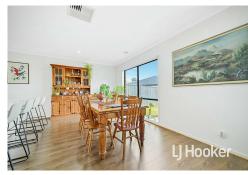

Boasting a stylish and functional floor plan, this home features:

- \* An open-plan kitchen, dining, and living area, designed to be the heart of the home.
- \*A stunning kitchen featuring 900mm stainless steel appliances, ample bench space, dishwasher and a generous walk-in pantry.
- \* A spacious master bedroom complete with a walk-in robe and a private ensuite for added luxury.