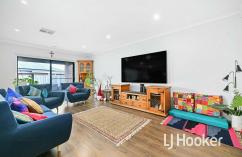

Boasting a stylish and functional floor plan, this home features:

- \* An open-plan kitchen, dining, and living area, designed to be the heart of the home.
- \*A stunning kitchen featuring 900mm stainless steel appliances, ample bench space, dishwasher and a generous walk-in pantry.
- \* A spacious master bedroom complete with a walk-in robe and a private ensuite for added luxury.

### Contact

Adeline Johnston

ajohnston.pakenham@ljhooker.com.au

**Debra Deayton** 

ddeayton.pakenham@ljhooker.com.au

LJ Hooker Pakenham (03) 5943 8000

- \* Two additional bedrooms, each with built-in robes, providing ample storage.
- \* A flexible fourth bedroom or study, perfect for those working from home.
- \* A mix of quality floorboards and plush carpet throughout, ensuring both comfort and durability.
- \* Ducted heating and evaporative cooling to keep you comfortable in all seasons.
- \* A separate laundry with external access, offering convenience and practicality.
- · A covered pergola, perfect for entertaining guests or enjoying outdoor dining year round.
- · A beautifully maintained grassed backyard with a selection of established fruit trees, including lemon, finger lime, orange, and five varieties of stone fruit—offering fresh produce straight from your own garden!
- $\cdot$  A double garage with a remote-control door, as well as internal and rear door access for added security and ease of entry.