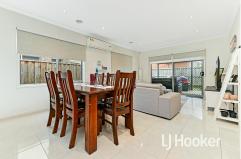

## The property features:

- \* Three bedrooms, master featuring full ensuite and WIR, with built in robes to the remaining bedrooms
- \* Open plan kitchen/dining/family room, split system, ducted heating
- \* Kitchen includes quality stainless steel appliances and dishwasher
- \* Small alfresco area
- \* Single garage with remote control