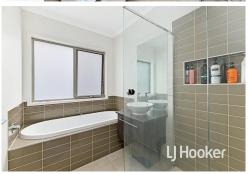

## The property features:

- \* Three bedrooms, master featuring full ensuite and WIR, with built in robes to the remaining bedrooms
- \* Open plan kitchen/dining/family room, split system, ducted heating
- \* Kitchen includes quality stainless steel appliances and dishwasher
- \* Small alfresco area
- \* Single garage with remote control