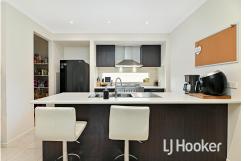

## The property features:

- \* Three bedrooms, master featuring full ensuite and WIR, with built in robes to the remaining bedrooms
- \* Open plan kitchen/dining/family room, split system, ducted heating
- \* Kitchen includes quality stainless steel appliances and dishwasher
- \* Small alfresco area
- \* Single garage with remote control