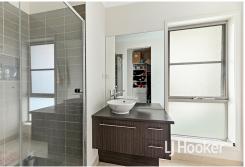

## The property features:

- \* Three bedrooms, master featuring full ensuite and WIR, with built in robes to the remaining bedrooms
- \* Open plan kitchen/dining/family room, split system, ducted heating
- \* Kitchen includes quality stainless steel appliances and dishwasher
- \* Small alfresco area
- \* Single garage with remote control