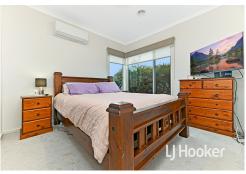

## The property features:

- \* Three bedrooms, master featuring full ensuite and WIR, with built in robes to the remaining bedrooms
- \* Open plan kitchen/dining/family room, split system, ducted heating
- \* Kitchen includes quality stainless steel appliances and dishwasher
- \* Small alfresco area
- \* Single garage with remote control