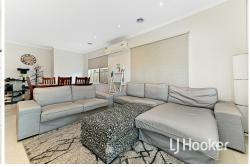

## The property features:

- \* Three bedrooms, master featuring full ensuite and WIR, with built in robes to the remaining bedrooms
- \* Open plan kitchen/dining/family room, split system, ducted heating
- \* Kitchen includes quality stainless steel appliances and dishwasher
- \* Small alfresco area
- \* Single garage with remote control