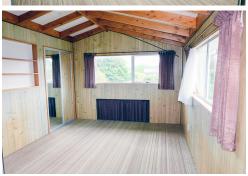

## LARGE FAMILY HOME

Pets: Negotiable
Maximum Tenants: 6
Available: From 16/10/24
Smokers: Not Inside

Move In Costs: Bond \$2,160 + First Weeks Rent

- 5 bedrooms all with built in wardrobes
- The two bedrooms upstairs can open as one room, or close off as two
- Open plan kitchen, dining and living room
- Two heat pumps, one upstairs & one downstairs
- · Separate shower room and bathroom with bath
- · Two toilet rooms, one upstairs & one downstairs
- Private section
- Single garage, off-street parking & carport