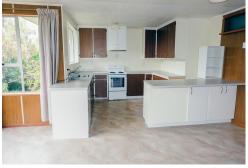

## LARGE FAMILY HOME

Pets: Negotiable
Maximum Tenants: 6
Available: From 16/10/24
Smokers: Not Inside

Move In Costs: Bond \$2,160 + First Weeks Rent

- 5 bedrooms all with built in wardrobes
- The two bedrooms upstairs can open as one room, or close off as two
- Open plan kitchen, dining and living room
- Two heat pumps, one upstairs & one downstairs
- · Separate shower room and bathroom with bath
- · Two toilet rooms, one upstairs & one downstairs
- Private section
- Single garage, off-street parking & carport