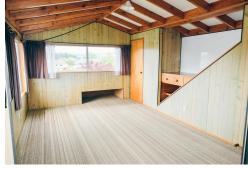

## LARGE FAMILY HOME

Pets: Negotiable
Maximum Tenants: 6
Available: From 16/10/24
Smokers: Not Inside

Move In Costs: Bond \$2,160 + First Weeks Rent

- 5 bedrooms all with built in wardrobes
- The two bedrooms upstairs can open as one room, or close off as two
- Open plan kitchen, dining and living room
- Two heat pumps, one upstairs & one downstairs
- · Separate shower room and bathroom with bath
- · Two toilet rooms, one upstairs & one downstairs
- Private section
- Single garage, off-street parking & carport