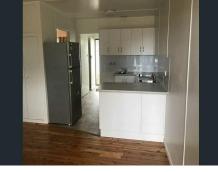

Property features:

- Two generous sized bedrooms both with built ins
- Open planned kitchen and living, equipped with electrician appliances
- Polished timber flooring
- Bathroom with separate toilet
- Carport