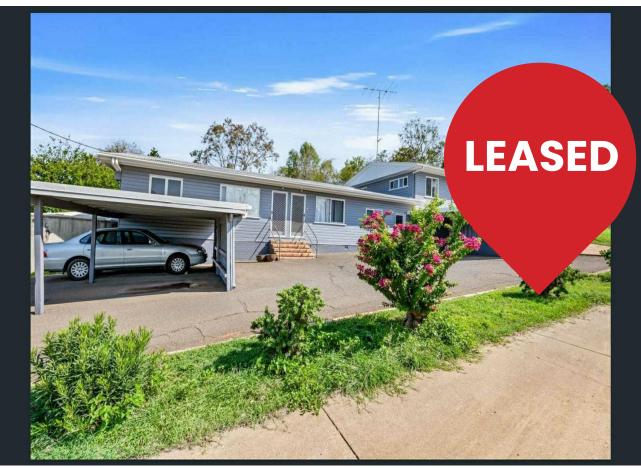

# Oakey, 3/36 Toowoomba Road

Affordable Two Bedroom Unit in Oakey!

This low maintenance unit is located only 30 minutes drive from Toowoomba and is position near the schools, shops and local parklands of Oakey.

Property features:

- Two generous sized bedrooms both with built ins
- Open planned kitchen and living, equipped with electrician appliances
- Polished timber flooring
- Bathroom with separate toilet
- Carport