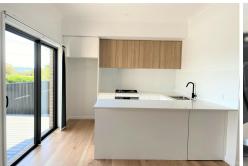

#### Featuring:

- Three spacious bedrooms
- · Walk in robe and ensuite to Master bedroom
- Built in Robes
- · Stylish kitchen with quality appliances and Caesarstone benchtops
- · Private entertaining deck from the living area
- · Ducted air conditioning
- · Single garage with internal access
- Lake and mountain views
- Conveniently located within minutes to Stocklands Shopping Centre, clubs and schools.