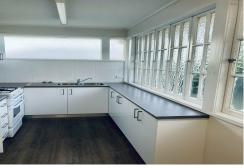

## ONE BEDROOM WITH AIRCON

Situated within walking distance to Toombul train as well as bus, local shops and cafes, this cozy 1 bedroom unit is perfect for a single person or couple.

- \* Open plan Living
- \* Polished floorboards with carpeting to bedroom
- \* Bedroom with Built In Wardrobes and air-conditioning
- \* Ensuite bathroom with shower over bath
- \* Shared laundry (bring your own washer)
- \* Dedicated carport