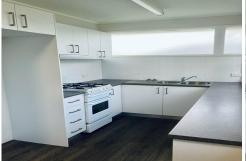

## ONE BEDROOM WITH AIRCON

Situated within walking distance to Toombul train as well as bus, local shops and cafes, this cozy 1 bedroom unit is perfect for a single person or couple.

- \* Open plan Living
- \* Polished floorboards with carpeting to bedroom
- \* Bedroom with Built In Wardrobes and air-conditioning
- \* Ensuite bathroom with shower over bath
- \* Shared laundry (bring your own washer)
- \* Dedicated carport