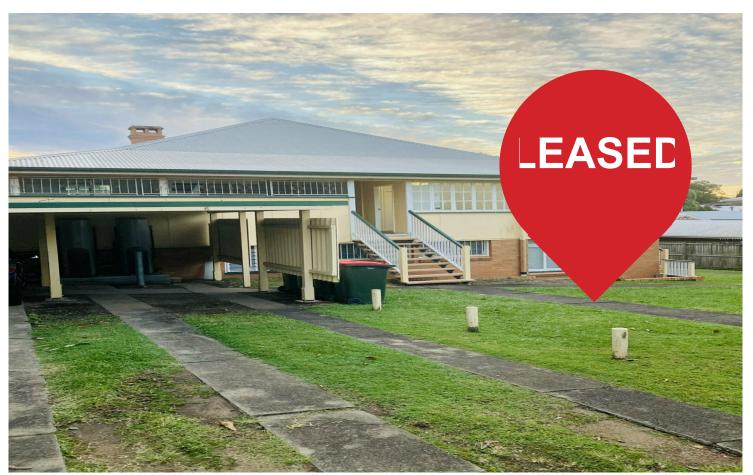

## Nundah, 4/35 Hamson Terrace

## ONE BEDROOM WITH AIRCON

Situated within walking distance to Toombul train as well as bus, local shops and cafes, this cozy 1 bedroom unit is perfect for a single person or couple.

- \* Open plan Living
- \* Polished floorboards with carpeting to bedroom
- \* Bedroom with Built In Wardrobes and air-conditioning
- \* Ensuite bathroom with shower over bath
- \* Shared laundry (bring your own washer)
- \* Dedicated carport