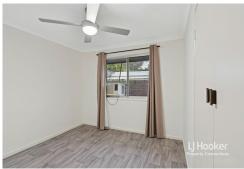

### Features:

- \*3 generously sized bedrooms all fitted with ceiling fans and built-in wardrobes
- \*Modern décor and flooring throughout
- \*Open plan kitchen provides ample bench space and cabinetry finished with electric appliances throughout
- \*Additional lounge space has loads of room and ample natural light present
- \*Rear enclosed sunroom opens on from the kitchen and dining space; perfect for the entertainer or to enjoy the morning sun
- \*Rear undercover entertainment area is perfect to bring the outside in
- \*fully fenced backyard