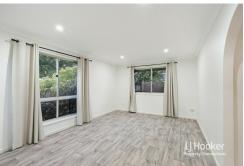

### Features:

- \*3 generously sized bedrooms all fitted with ceiling fans and built-in wardrobes
- \*Modern décor and flooring throughout
- \*Open plan kitchen provides ample bench space and cabinetry finished with electric appliances throughout
- \*Additional lounge space has loads of room and ample natural light present
- \*Rear enclosed sunroom opens on from the kitchen and dining space; perfect for the entertainer or to enjoy the morning sun
- \*Rear undercover entertainment area is perfect to bring the outside in
- \*fully fenced backyard