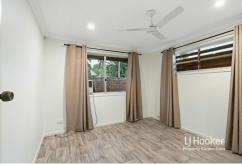

### Features:

- \*3 generously sized bedrooms all fitted with ceiling fans and built-in wardrobes
- \*Modern décor and flooring throughout
- \*Open plan kitchen provides ample bench space and cabinetry finished with electric appliances throughout
- \*Additional lounge space has loads of room and ample natural light present
- \*Rear enclosed sunroom opens on from the kitchen and dining space; perfect for the entertainer or to enjoy the morning sun
- \*Rear undercover entertainment area is perfect to bring the outside in
- \*fully fenced backyard