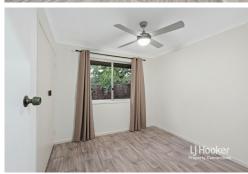

### Features:

- \*3 generously sized bedrooms all fitted with ceiling fans and built-in wardrobes
- \*Modern décor and flooring throughout
- \*Open plan kitchen provides ample bench space and cabinetry finished with electric appliances throughout
- \*Additional lounge space has loads of room and ample natural light present
- \*Rear enclosed sunroom opens on from the kitchen and dining space; perfect for the entertainer or to enjoy the morning sun
- \*Rear undercover entertainment area is perfect to bring the outside in
- \*fully fenced backyard