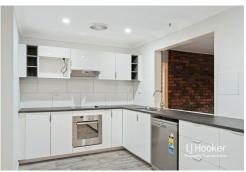

### Features:

- \*3 generously sized bedrooms all fitted with ceiling fans and built-in wardrobes
- \*Modern décor and flooring throughout
- \*Open plan kitchen provides ample bench space and cabinetry finished with electric appliances throughout
- \*Additional lounge space has loads of room and ample natural light present
- \*Rear enclosed sunroom opens on from the kitchen and dining space; perfect for the entertainer or to enjoy the morning sun
- \*Rear undercover entertainment area is perfect to bring the outside in
- \*fully fenced backyard