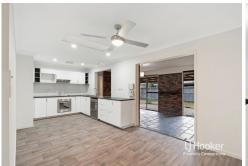

### Features:

- \*3 generously sized bedrooms all fitted with ceiling fans and built-in wardrobes
- \*Modern décor and flooring throughout
- \*Open plan kitchen provides ample bench space and cabinetry finished with electric appliances throughout
- \*Additional lounge space has loads of room and ample natural light present
- \*Rear enclosed sunroom opens on from the kitchen and dining space; perfect for the entertainer or to enjoy the morning sun
- \*Rear undercover entertainment area is perfect to bring the outside in
- \*fully fenced backyard