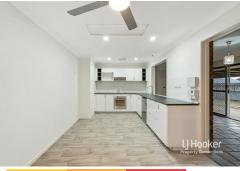

### Features:

- \*3 generously sized bedrooms all fitted with ceiling fans and built-in wardrobes
- \*Modern décor and flooring throughout
- \*Open plan kitchen provides ample bench space and cabinetry finished with electric appliances throughout
- \*Additional lounge space has loads of room and ample natural light present
- \*Rear enclosed sunroom opens on from the kitchen and dining space; perfect for the entertainer or to enjoy the morning sun
- \*Rear undercover entertainment area is perfect to bring the outside in
- \*fully fenced backyard