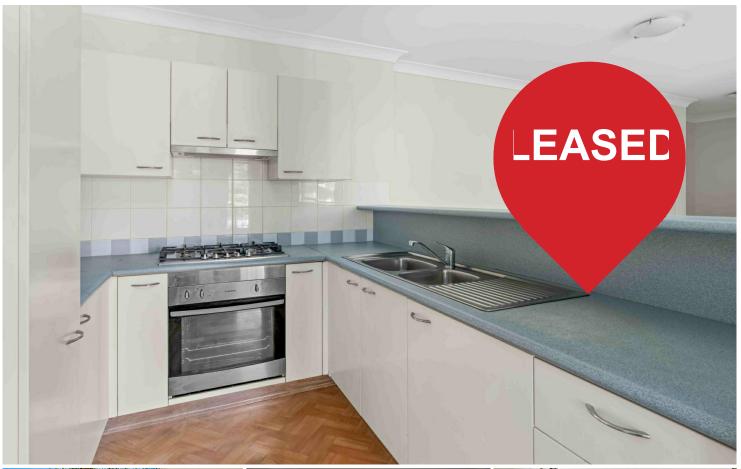

- Modern open plan layout flowing to a balcony with leafy outlook
- Two spacious bedrooms with built-ins, master with ensuite
- Large kitchen with gas cooktop and ample cupboard space
- Single security car space, internal laundry including dryer
- In-ground swimming pool & BBQ in complex