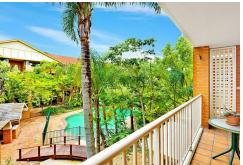

- Modern open plan layout flowing to a balcony with leafy outlook
- Two spacious bedrooms with built-ins, master with ensuite
- Large kitchen with gas cooktop and ample cupboard space
- Single security car space, internal laundry including dryer
- In-ground swimming pool & BBQ in complex