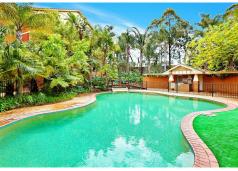

- Modern open plan layout flowing to a balcony with leafy outlook
- Two spacious bedrooms with built-ins, master with ensuite
- Large kitchen with gas cooktop and ample cupboard space
- Single security car space, internal laundry including dryer
- In-ground swimming pool & BBQ in complex