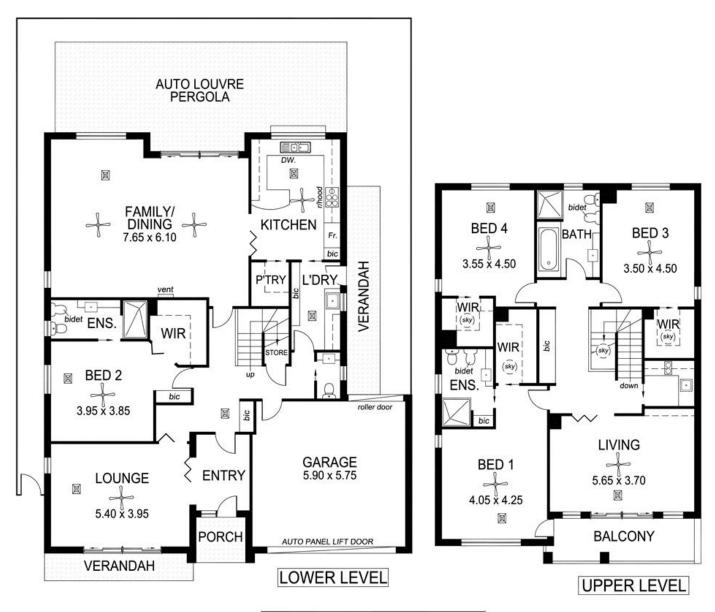

This high quality home features:

4 double bedrooms, 2 with ensuites, all with walk in robes

3rd main bathroom, 3 bidets, 4 toilets

3 generous living areas

Gourmet kitchen with pantry and servery to outdoor entertaining

This drawing is for illustration purposes only.

All measurements are approximate only and information intended to be relied upon should be independently verified.