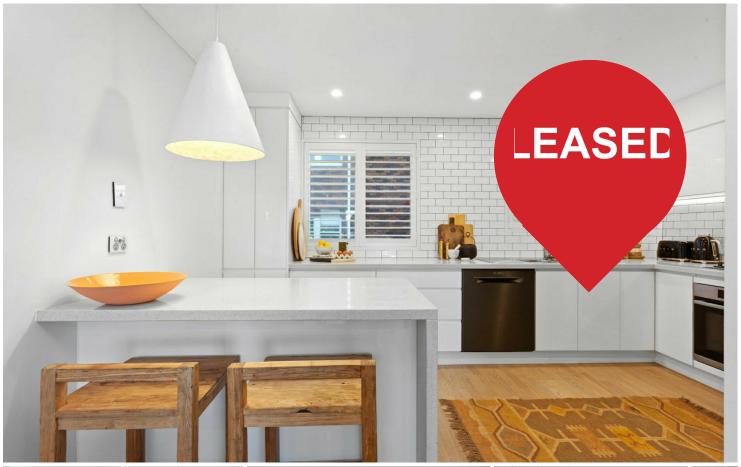

#### Features:

- Top-floor corner setting with a sense of peace and privacy
- 2 double bedrooms, both with built-in wardrobes
- Generous glass-fronted living space opens to a balcony

LJ Hooker Bondi Junction | Bondi Beach (02) 8036 7525

- Caesarstone gas kitchen with stainless steel appliances
- Casual dining/breakfast bar, engineered Oak floorboards
- Full bathroom with walk in shower and rain head
- Air-conditioning, internal laundry
- Parking space