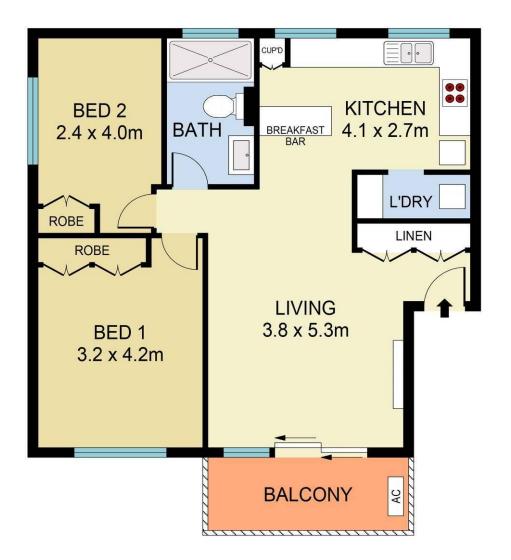

# North Bondi, 32/37-39 O'Donnell Street

Stylish Top Floor Two Bedroom Apartment, with Parking and City Glimpses

Set back from the street to the rear of The Dunes, this renovated top-floor apartment overlooks sunny common gardens and an outdoor pool giving it a relaxed holiday-like feel. Located at the Northern end of Bondi Beach, a short walk to Ben Buckler village, the two-bedroom apartment's immaculate interiors are complemented by stylish stone and timber finishes and wrapped in windows on three sides. A perfect beach pad in one of Sydney's most desirable lifestyle locations, the bright, airy apartment is away from the crowds and only minutes from Bondi's surf and cafe culture.

#### Features:

- Top-floor corner setting with a sense of peace and privacy
- 2 double bedrooms, both with built-in wardrobes
- Generous glass-fronted living space opens to a balcony

LJ Hooker Bondi Junction | Bondi Beach (02) 8036 7525

- Caesarstone gas kitchen with stainless steel appliances
- Casual dining/breakfast bar, engineered Oak floorboards
- Full bathroom with walk in shower and rain head
- Air-conditioning, internal laundry
- Parking space