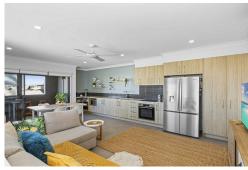

Upstairs, the heart of the home features an open-plan living, kitchen, and dining area, complete with electric appliances, a double pantry, dishwasher and stunning Glasshouse Mountain views. Step onto the balcony to enjoy breezy outdoor living, while the master suite provides year-round comfort with split system A/C.

#### Key Features:

- Near new 2 bedroom home in outstanding location
- Next to no maintenance! Ditch the mower
- Split system air conditioning & ceiling fans for climate control
- Balcony that overlooks the Glasshouse Mountains
- Short walk to local parks & Nirimba Primary School
- Quick drive to Caloundra's pristine beaches
- Water tank in the back for saving on water bills