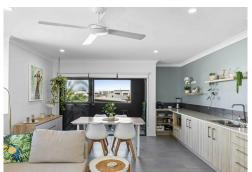

Upstairs, the heart of the home features an open-plan living, kitchen, and dining area, complete with electric appliances, a double pantry, dishwasher and stunning Glasshouse Mountain views. Step onto the balcony to enjoy breezy outdoor living, while the master suite provides year-round comfort with split system A/C.

#### Key Features:

- Near new 2 bedroom home in outstanding location
- Next to no maintenance! Ditch the mower
- Split system air conditioning & ceiling fans for climate control
- Balcony that overlooks the Glasshouse Mountains
- Short walk to local parks & Nirimba Primary School
- Quick drive to Caloundra's pristine beaches
- Water tank in the back for saving on water bills