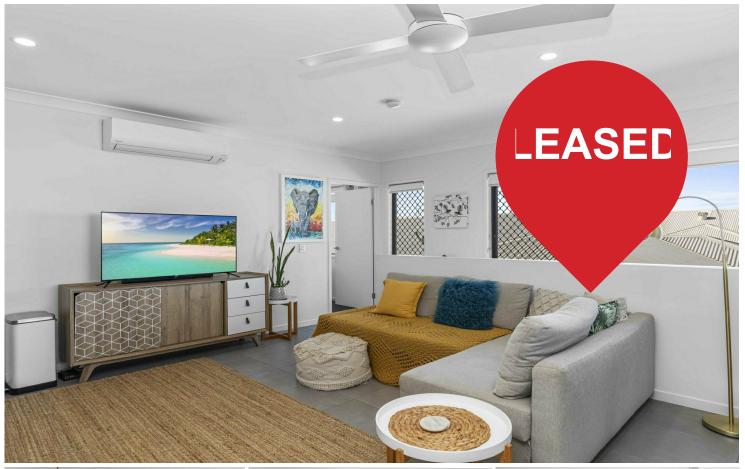

Upstairs, the heart of the home features an open-plan living, kitchen, and dining area, complete with electric appliances, a double pantry, dishwasher and stunning Glasshouse Mountain views. Step onto the balcony to enjoy breezy outdoor living, while the master suite provides year-round comfort with split system A/C.

#### Key Features:

- Near new 2 bedroom home in outstanding location
- Next to no maintenance! Ditch the mower
- Split system air conditioning & ceiling fans for climate control
- Balcony that overlooks the Glasshouse Mountains
- Short walk to local parks & Nirimba Primary School
- Quick drive to Caloundra's pristine beaches
- Water tank in the back for saving on water bills