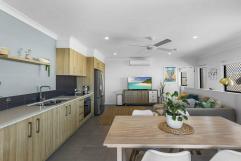

Upstairs, the heart of the home features an open-plan living, kitchen, and dining area, complete with electric appliances, a double pantry, dishwasher and stunning Glasshouse Mountain views. Step onto the balcony to enjoy breezy outdoor living, while the master suite provides year-round comfort with split system A/C.

#### Key Features:

- Near new 2 bedroom home in outstanding location
- Next to no maintenance! Ditch the mower
- Split system air conditioning & ceiling fans for climate control
- Balcony that overlooks the Glasshouse Mountains
- Short walk to local parks & Nirimba Primary School
- Quick drive to Caloundra's pristine beaches
- Water tank in the back for saving on water bills