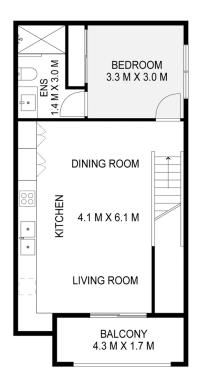

Upstairs, the heart of the home features an open-plan living, kitchen, and dining area, complete with electric appliances, a double pantry, dishwasher and stunning Glasshouse Mountain views. Step onto the balcony to enjoy breezy outdoor living, while the master suite provides year-round comfort with split system A/C.

## 3 Nicole Street, Nirimba

Artist Impression ONLY. Every attempt to has been made too ensure the accuracy of this floor plan. All measurements are approximate and we take no responsibility for any error or mis-statement. This plan should only be used for real estate purposes for a prospective buyer. FLOOR PLAN BY ELITE MEDIA GROUP | elitemediasunshinecoast.cc

Internal: 105 m2 External: 9 m2 Total: 214 m2