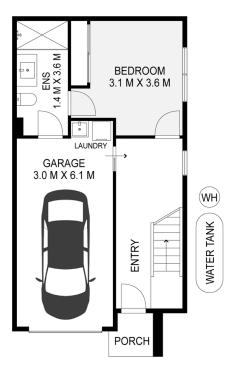

# Stunning Home with Breath Taking Glasshouse Mountain Views

Welcome to 3 Nicole Street: a charming dual-living-ready home! Downstairs, a cosy nook under the stairs serves as a home office, with bedroom one offering an ensuite, wardrobe, and garage access for dual-living potential or flexible use of the insulated garage as a third bedroom or kids' space.

## 3 Nicole Street, Nirimba

Artist Impression ONLY. Every attempt to has been made too ensure the accuracy of this floor plan. All measurements are approximate and we take no responsibility for any error or mis-statement. This plan should only be used for real estate purposes for a prospective buyer. FLOOR PLAN BY ELITE MEDIA GROUP | elitemediasunshinecoast.cc

Internal: 105 m2 External: 9 m2 Total: 214 m2